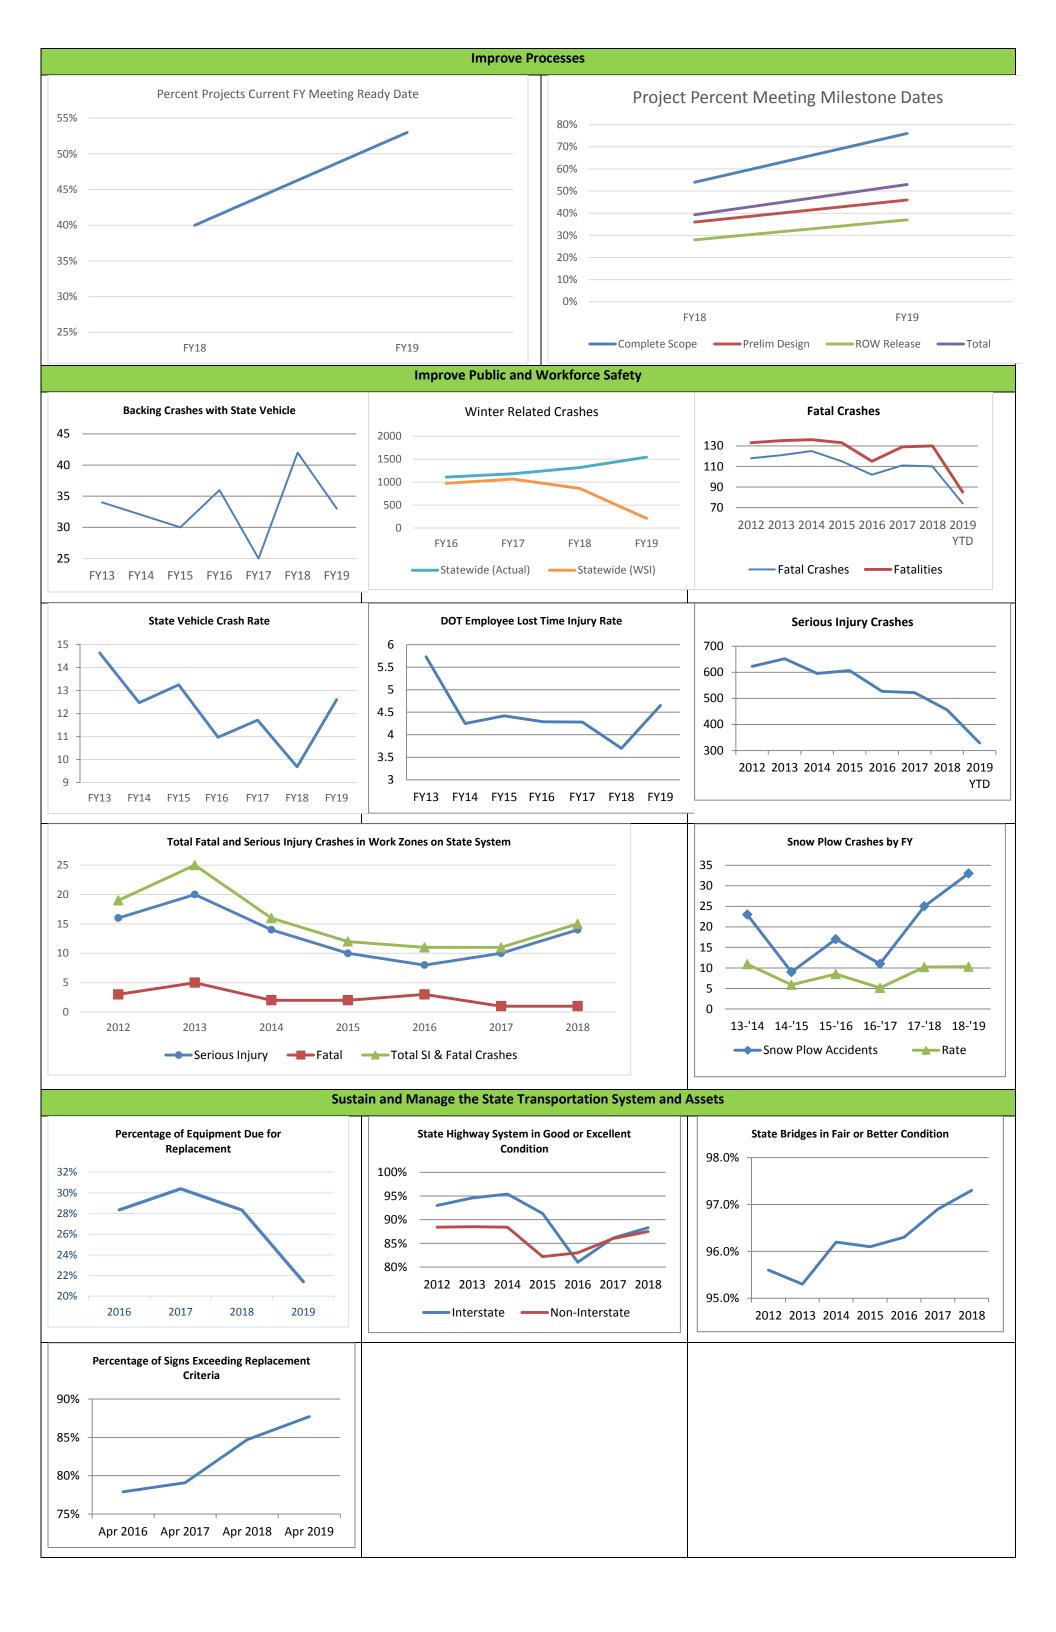

## **Results Strategic Goals and Action Plans Improve Customer and Stakeholder Service** Public Agree or Strongly Agree "I felt free to **External Customer Satisfaction Contractors Rating DOT Staff Performance as** comment and ask questions during the **Excellent or Good** 84% meeting" 82% 90% 91.0% 80% 88% 78% 90.0% 76% 86% 89.0% 74% 88.0% 72% CY15 (3rd CY16 CY17 CY18 70% 82% & 4th Qtr) 2006 2011 2015 2016 2017 2018 Percentage of Contractors Rating Agree or Landowners Satisfied or Very Satisfied with **Project Communication** Strongly Agree DOT Provides a Quality Set of Plans 87.5% 79% 87.0% 86.5% 86.0% 85.5% 75% 85.0% 2018 2017 2017 2016 2018 **Sustain and Grow a High Quality Workforce** "I clearly understand direction sddot is **Workforce Engagement** "Executive team is accesible to me" heading" 4.4 4.3 75% 70% 3.8 4.1 65% 2013 2015 2017 2013 2015 2017 2015 2017 2014 % New Hires Retained After 18 Months "I receive sufficient ongoing training to "My supervisor asks for my ideas and 90% suggestions" perform my job well" 85% 4.7 4.7 80% 4.6 75% 4.6 4.5 70% 4.5 65% 4.4 4.5 4.4 60% 2013 2015 2017 2013 2015 2017 FY14 FY15 FY16 **FY17 2017 Survey Statement Modifications Are Reflected** "I feel there is good communication within New Hire Retention After 18 Mo. (Segmented) in the Above Results: my office" 100% 1. 2017 "Agency leaders clearly communicate 4.4 the agency's goals and priorities" versus 90% 2013/2015 "I clearly understand direction SDDOT is heading" 80% 4.3 2. 2017 "Agency leaders listen to employee concerns and take action to address them" 70% versus 2013/2015 "Executive team is accesible to me" 4.2 60% 3. 2017 "I am encouraged to participate in 2013 2015 2017 training and development opportunities" versus 2013/2015 "I receive sufficient iviy supervisor holds his / her staff ongoing training to perform my job well' 40% accountable for performing quality work" 4. 2017"My supervisor keeps me well informed about what is happening at work" versus 4.7 30% 2013 / 2015 "I feel there is good FY15 FY16 FY17 communication within my office" 5. 2017 "My coworkers are committed to doing –Engineer I –—Engr Tech – -HMW quality work" versus 2013 / 2015 "My -All DOT Equip Shop = supervisor holds his / her staff accountable for performing quality work" 4.6 2013 2015 2017