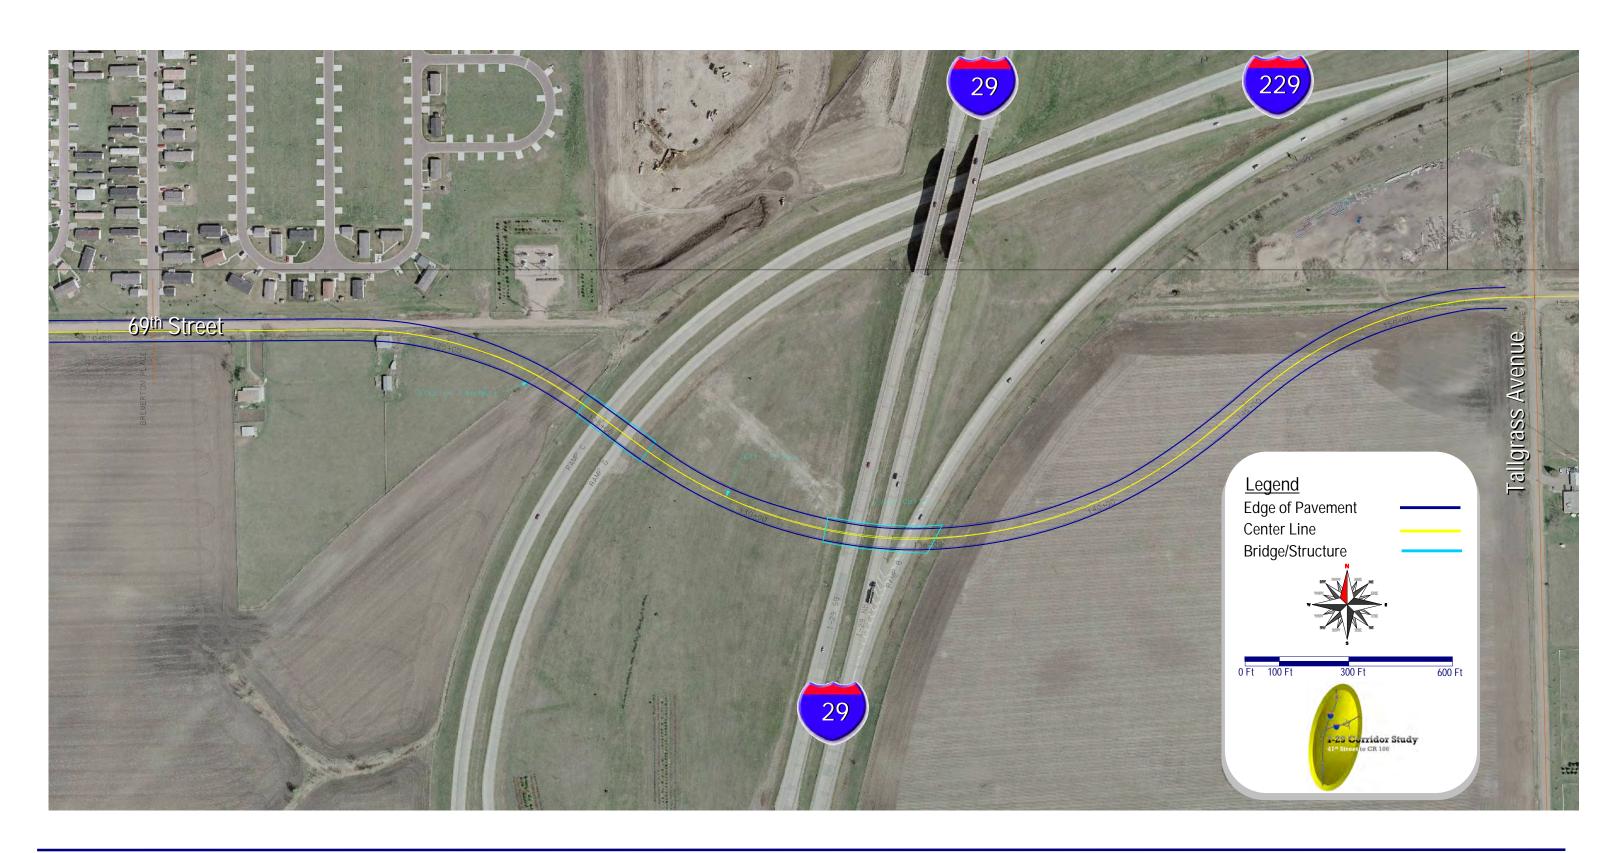

## March 30, 2006 Open House Meeting

|              |                          |           |            |  |  |  |  |  | , |  |
|--------------|--------------------------|-----------|------------|--|--|--|--|--|---|--|
| PHONE NUMBER | 0177-976                 | 335-4184  | 952-2504   |  |  |  |  |  |   |  |
| ZIP CODE     | 12025                    | 10115     |            |  |  |  |  |  |   |  |
| CITY, STATE  | Alreader S. Z            |           | Const      |  |  |  |  |  |   |  |
| ADDRESS      | outherstein Elect        | PORX 2012 | URS        |  |  |  |  |  |   |  |
| NAME         | Regar Smith Southerstown | São CANT  | Brus Cobis |  |  |  |  |  |   |  |