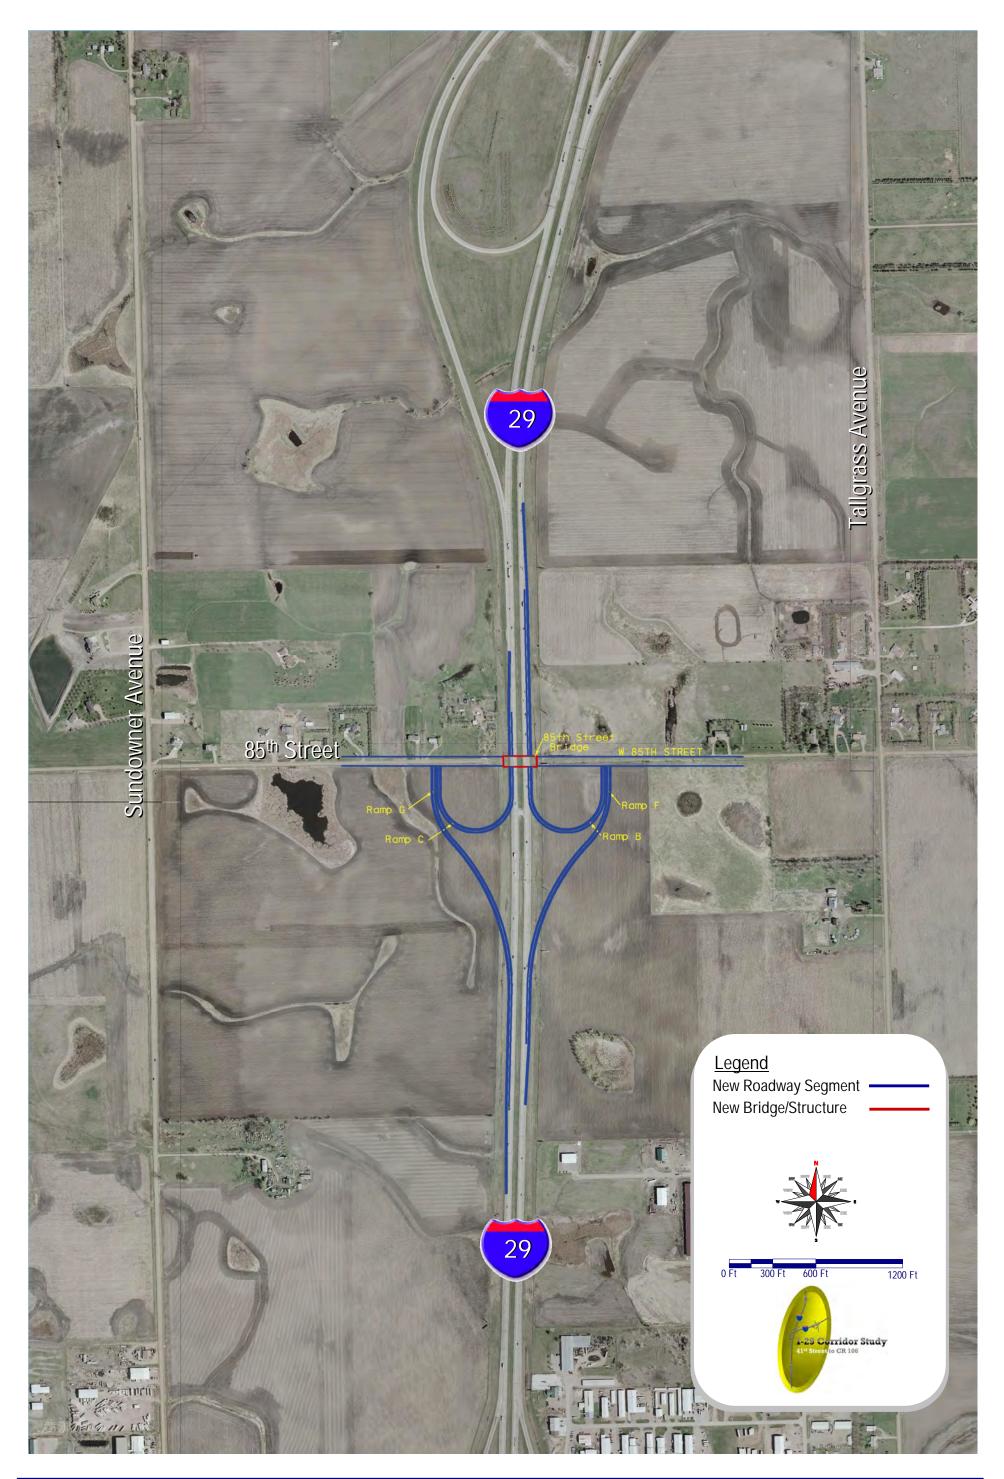

## March 30, 2006 Open House Meeting

|              |                          |           |            |  |  |  |  |  | , |  |
|--------------|--------------------------|-----------|------------|--|--|--|--|--|---|--|
| PHONE NUMBER | 0177-976                 | 335-4184  | 952-2504   |  |  |  |  |  |   |  |
| ZIP CODE     | 12025                    | 10115     |            |  |  |  |  |  |   |  |
| CITY, STATE  | Alreader S. Z            |           | Const      |  |  |  |  |  |   |  |
| ADDRESS      | outherstein Elect        | PORX 2012 | URS        |  |  |  |  |  |   |  |
| NAME         | Regar Smith Southerstown | São CANT  | Brus Cobis |  |  |  |  |  |   |  |