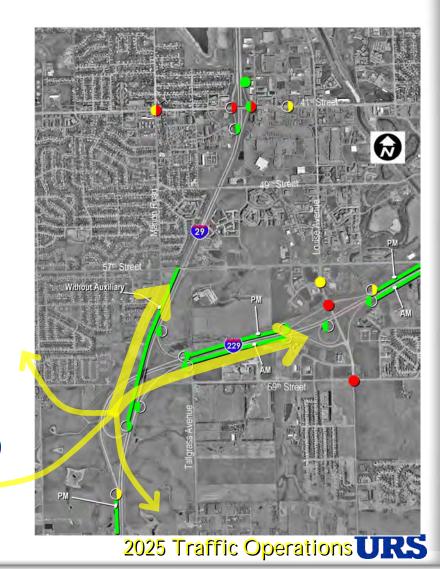

Yr

West Side Mostly New Development

Cliff Avenue:5.1%/Yr







## Alternatives Reviewed/Screening



#### 1-90/1-229

- Variations on Six Alternatives
   Evaluated (12 Total):
  - Eliminate Geometric Deficiencies
  - Address I-229 Termination at 476<sup>th</sup> Ave
  - Accommodate Future Traffic:
    - Mainline
    - Arterials











## Purpose and Need – I-29/I-229



- Existing Traffic Operations:
  - Louise Ave Ramp Intersection
  - 41st St Ramp Intersection
- Future Operations (2025):
  - I-229 Southbound to Louise Avenue Off-ramp
  - I-229 Southbound to I-29 Southbound Off-ramp
  - Louise Ave Ramp Intersection
  - 41st St Ramp Intersections
  - Arterial Operations along Louise Ave and 41<sup>st</sup> St
- Local Desire for More Access to the Regional Routes

  (Interstate(s))



# Growth Locations - Dwelling Units/ Employment (1-29/1-229)







## Purpose and Need – I-29/I-229



### Design Issues:

- Bridge Width for I-29 Over229
- Banking along Ramps
- Right Shoulder Width Ramps
- Off-ramp Lengths are Too Short
- Southbound I-29 to Northbound I-229 Left On-ramp
- Corridor Preservation
  - Footprint of Recommendations







## Alternatives Reviewed/Screening



1-29/1-229

- Additional Access:
  - Across I-29 and I-229
  - New Interchanges
    - 57th Street (6)
    - 69th Street (24)
    - 85<sup>th</sup> Street (5)
- Improve I-29/I-229Interchange:
  - Increase Lanes
  - Bring into Consistency of Design Guidelines
  - Accommodate Additional Access





## Screening Methodology





### **EA Alternatives Evaluation Criteria**



- Traffic
- Socioeconomics:
  -