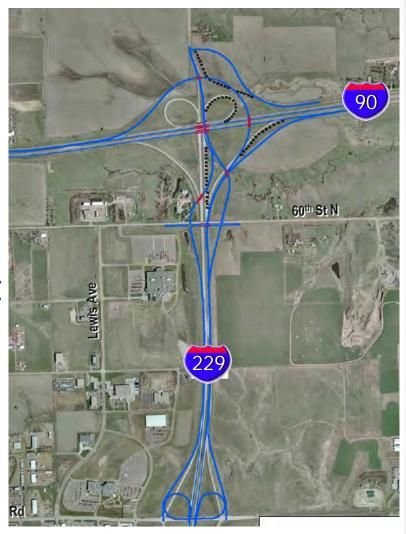

- ✓ Law Enforcement
  - → Churches/Cemeteries
- Utilities





## Initial Screening Criteria



- Traffic Operations
  - Minimum of Level of Service D Operations
  - Current and Future
- Safety
- Design Criteria
  - Interstate Segments
  - Interchange Spacing/Ramps





## Initial Screening Criteria (Cont.)



- Residences/Businesses
  - Estimate the Number of Properties Impacted By Action
- Wetlands
  - Estimate Acres Based "Footprint" of Alignment
- Cultural Resources
  - Historical Properties
  - Archaeological Features





## Recommendations – I-90/I-229



- Alternative 5
- Key Elements:
  - Modifies Access to 476<sup>th</sup> Avenue
  - Removes Tightest Loop
  - Adds Access at 60<sup>th</sup> Street
  - Adds Loops to Benson Road
- **Environmental Issues**
- Cost: \$22 Million







## Recommendations - I-29/I-229



- No I-29/57<sup>th</sup> Street Interchange
- Short Term/Mid-Term
  - Short: Solberg-Tallgrass Overpass
  - Mid: Results of On-going Work
- Key Elements:
  - Provides Access N-S of I-229 and E-W of I-29
  - Arterial Corridor Support for Louise Avenue, 57<sup>th</sup> Street and 41<sup>st</sup> Street
- Few Potential Environmental Issues
- Cost: \$6 Million (Solberg-Tallgrass)







## Next Steps



- July 2008: Today
- Written Comments accepted through August 1
- Summer-Fall 2008 Finalize I-90/I-229 EA:
- Continue I-29 Corridor Study:
  - Tallgrass-Solberg (Coordinate with I-29/I-229)
  - I-29/I-229 Options
  - I-29/69th Street Options
  - I-29/85th Street Options
- Winter 2008 I-29/I-229 Final Public Meeting





## Input/Information Opportunities