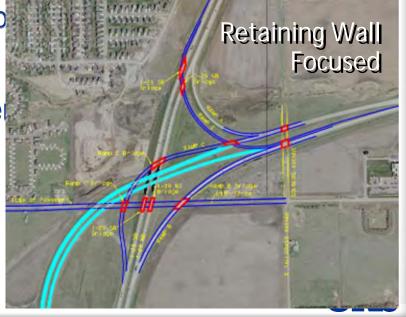

3 Traffic Operations





#### Range of Alternatives



- Arterial Capacity
   Improvements:
  - Upgrade Existing
  - New Routes
- Arterial Interstate Crossings
- Interstate Capacity
   Improvements
- New Interstate Access
- Upgrade/Modify Existing Interchange(s)
- Expand Transit







## Design Considerations



- Spacing Between Interchanges
- "Weaving" Traffic
- Lefthand vs. Righthand Entrance/Exit
- Ride Comfort:
  - Profile for mainline and ramps
- Cost:
  - Bridges relative to embankments/retaining walls









#### Rollercoaster Profile - Avoid











#### Design Considerations

- Spacing Between Interchang
- "Weaving" Traffic
- Lefthand vs. Righthand Entrance/Exit
- Ride Comfort:
  - Profile for mainline and ramp
- Cost:
  - Bridges relative to embankment retaining walls







#### FHWA – 8 Review Factors



- Interchanges and 1. Existing do not Provide the Access nor **Arterial Streets** Capacity Intended by the Proposal.
- 2. All Reasonable Non-new Interchange Alternatives have been Evaluated – Do not Address Need
- 3. No Significant Adverse Impact on Can be Reasonably Safety and/or Operations Mitigated
- 4. Provides for All Movements
- 5. Consistent with Land Use/Transportation Plan
- 6. Interstate Network Study was Done -Supports Request
- 7. Looked at Needs Up and Down the Interstate, Not just at I-29/85th St
- Interstate Justification Report was Completed





#### Preliminary Findings/Conclusions



- Solution: Must Include Both Interstate and Arterials (Single Focus Not Solution)
- If Add I-29/85<sup>th</sup> St Interchange: Must "Braid" Ramps with I