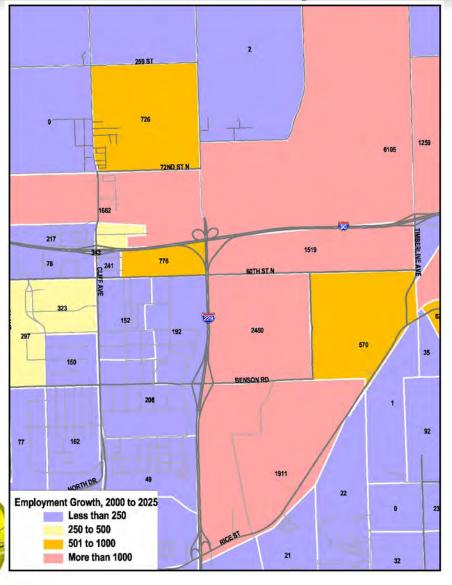

## March 30, 2006 Open House Meeting

|              |                          |           |            |  |  |  |  |  | , |  |
|--------------|--------------------------|-----------|------------|--|--|--|--|--|---|--|
| PHONE NUMBER | 0177-976                 | 335-4184  | 952-2504   |  |  |  |  |  |   |  |
| ZIP CODE     | 12025                    | 10115     |            |  |  |  |  |  |   |  |
| CITY, STATE  | Alreader S. Z            |           | Const      |  |  |  |  |  |   |  |
| ADDRESS      | outherstein Elect        | PORX 2012 | URS        |  |  |  |  |  |   |  |
| NAME         | Regar Smith Southerstown | São CANT  | Brus Cobis |  |  |  |  |  |   |  |