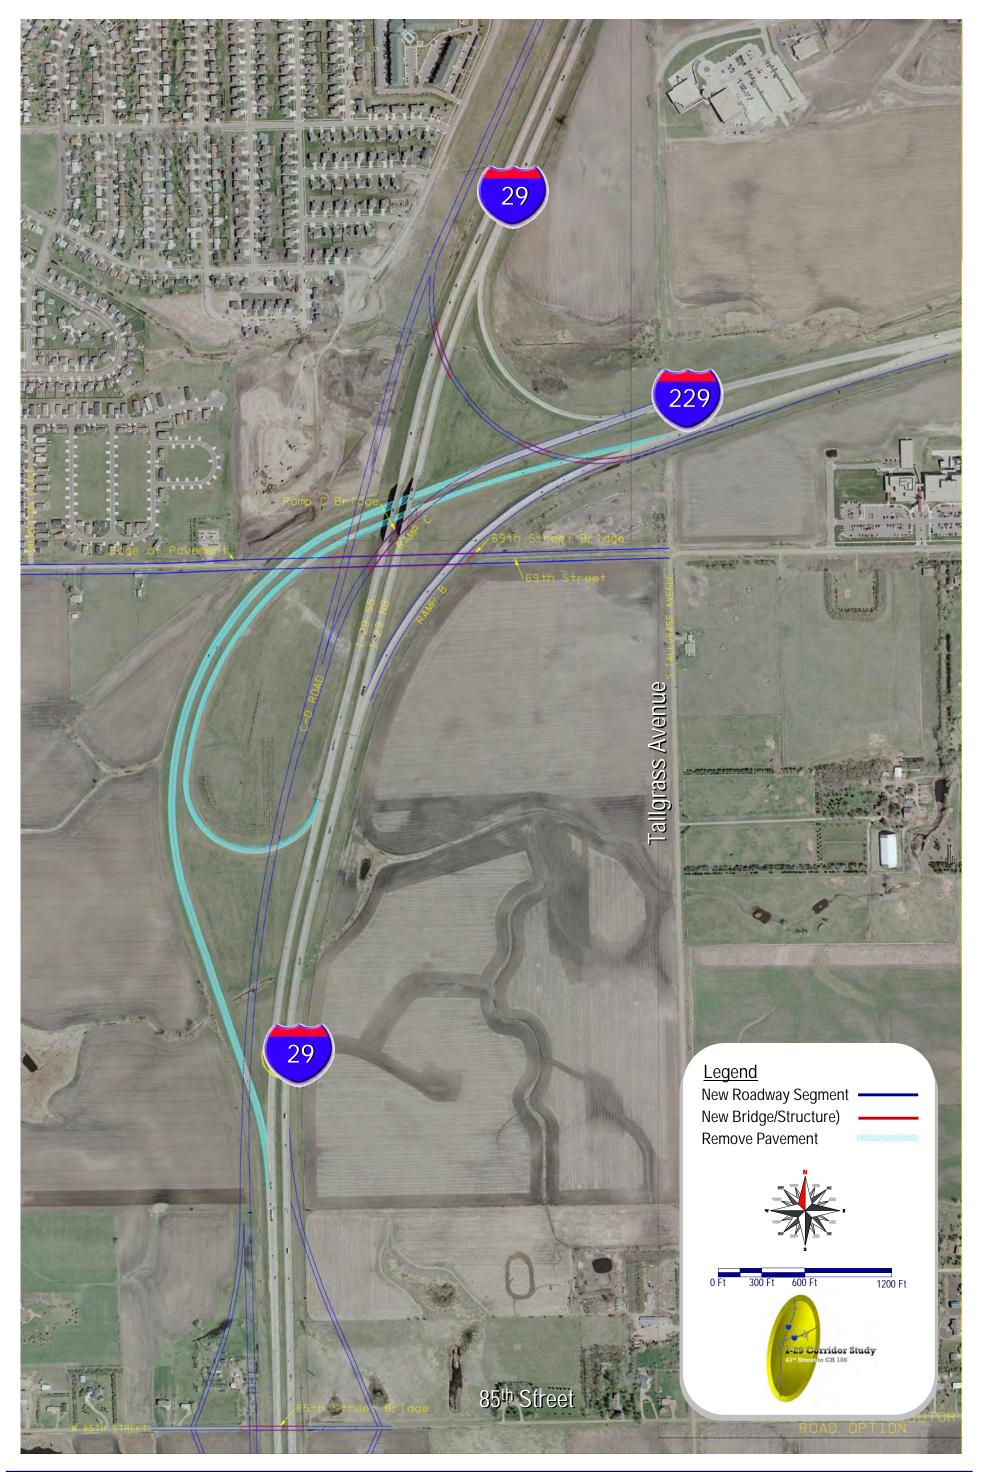

## I-29/57<sup>TH</sup> STREET INTERCHANGE AREA DISPLAYS





## I-29/57th Street Interchange Summary



- 6 Interchange Alternatives
- All Reviewed Relative to Same Criteria
- All Eliminated:
  - 2 Due to Adjacent Impacts
  - 4 Due to Poor 57th Street
     Operations
  - 1 Due to I-29 Operations
- Conclusions:
  - 57th Street Reasonable Idea 10-15 Years Ago
  - Not Today Too Many Impacts to Justify







#### Single Point Urban Interchange



Folded Diamond/Button Hook



Folded Diamond





Tight Diamond/Button Hook









## I-29/69<sup>TH</sup> STREET INTERCHANGE AREA DISPLAYS





























## I-29/I-229 SYSTEM INTERCHANGE AREA DISPLAYS











































## I-29/85<sup>TH</sup> STREET INTERCHANGE AREA DISPLAYS



































#### OVERVIEW PRESENTATION SLIDES







# Public Meeting Presentation Sioux Falls Interstate Access Evaluation

I-29/I-229 and I-90/I-229



July 17, 2008







- Purpose of the Meeting:
  - Projects Covered
  - Format
  - Comment Forms
  - Questions
- Projects Purpose and Need
- Alternatives Development/Screening
- I-90/I-229 Recommendations (Preliminary)
- Next Steps
  - I-29 Corridor Study
  - I-90 EA Finalization



# Interstate Access Study Locations



- I-29/I-229 Interchange
- I-90/I-229 Interchange





# Meeting Format



- Open House from 6:00 PM
- Presentation (20 Minutes)
  - Why
  - What
  - When?????
- Open House Until 7:30 PM
- Comments/Questions:
  - Form for Written Comments
  - Staff from City/SDDOT and Consultant





# I-90/I-229 Issues-Purpose and Need



#### I