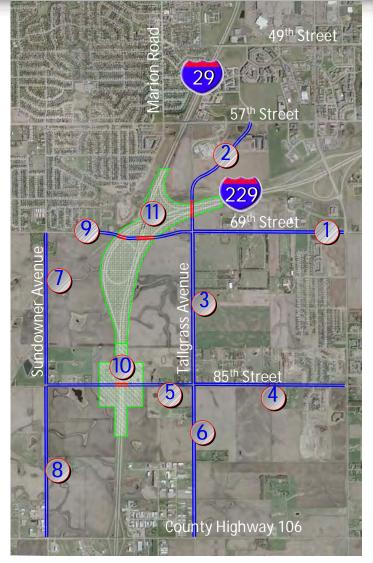

rstate, Not just at I-29/85th St
- Interstate Justification Report was Completed





#### Preliminary Findings/Conclusions



- Solution: Must Include Both Interstate and Arterials (Single Focus Not Solution)
- If Add I-29/85<sup>th</sup> St Interchange: Must "Braid" Ramps with I-29/ I-229
- I-29/85<sup>th</sup> Street Interchange: Results in Minor Change to Congestion:
  - Louise Avenue
  - Highway 106
  - 57<sup>th</sup> Street
  - 41<sup>st</sup> Street







## Preliminary Findings/Conclusions



- Phased Implementation:
  - Cost Versus Funding will Require Phasing
  - Coordinate with Development
  - Arterial Network Will Be Congested Prior to Interstate (Address First)
  - Can Accommodate 40 45%
     of Proposed Development on Current System
  - Corridor Preservation is a Priority





Division of Needs into Unique Projects



## Preliminary Findings/Conclusions



| Map<br>Number | Project Description                                                                   |
|---------------|---------------------------------------------------------------------------------------|
| 1             | 4-Lane Median Divided - Tallgrass<br>Avenue to Connie Avenue                          |
| 2             | Solberg Avenue Tallgrass Avenue<br>Connection (4-Lane)                                |
| 3             | 4-Lane Median Divided - South of 69th<br>Street to 85th Street                        |
| 4             | 4-Lane Median Divided - Tallgrass<br>Avenue to Louise Avenue                          |
| 5             | 4-Lane Median Divided with I-29<br>Overpass - Tallgrass Avenu