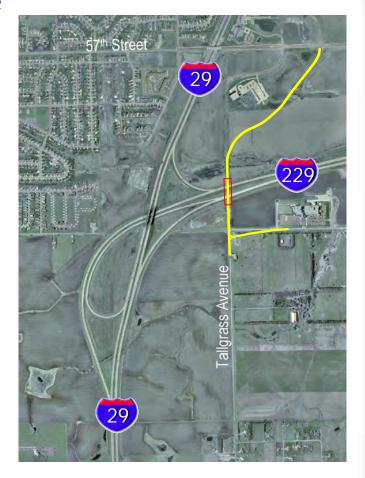

## March 30, 2006 Open House Meeting

|              |                          |           |            |  |  |  |  |  | , |  |
|--------------|--------------------------|-----------|------------|--|--|--|--|--|---|--|
| PHONE NUMBER | 0177-976                 | 335-4184  | 952-2504   |  |  |  |  |  |   |  |
| ZIP CODE     | 12025                    | 10115     |            |  |  |  |  |  |   |  |
| CITY, STATE  | Alreader S. Z            |           | Const      |  |  |  |  |  |   |  |
| ADDRESS      | outherstein Elect        | PORX 2012 | URS        |  |  |  |  |  |   |  |
| NAME         | Regar Smith Southerstown | São CANT  | Brus Cobis |  |  |  |  |  |   |  |