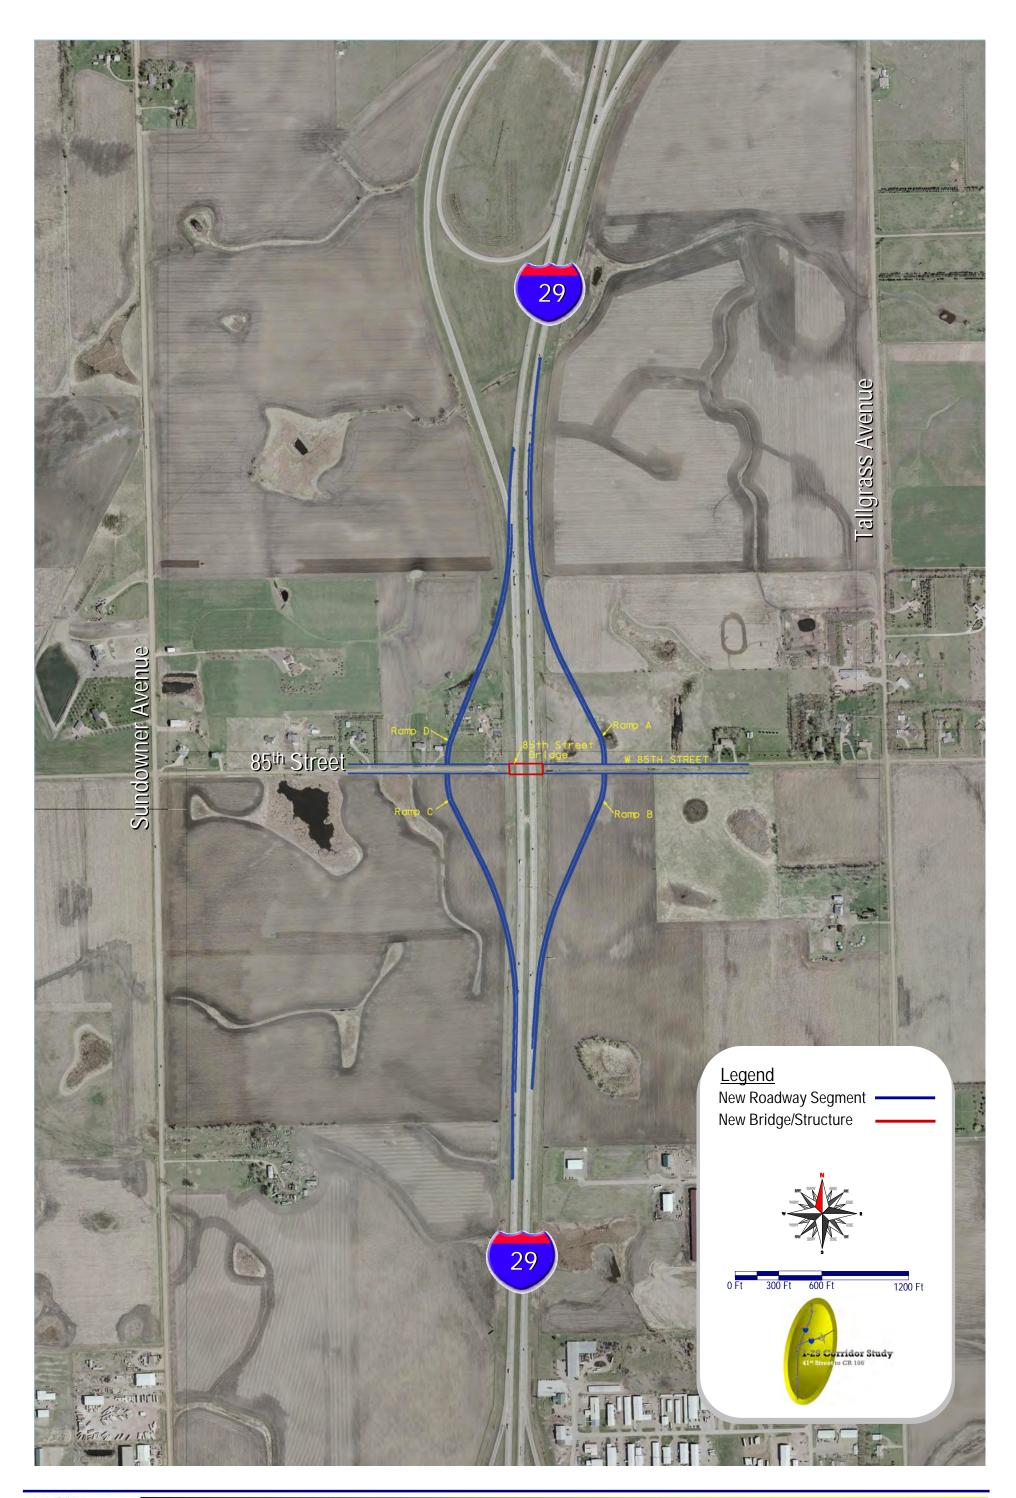

## March 30, 2006 Open House Meeting

|              |                          |           |            |  |  |  |  |  | , |  |
|--------------|--------------------------|-----------|------------|--|--|--|--|--|---|--|
| PHONE NUMBER | 0177-976                 | 335-4184  | 952-2504   |  |  |  |  |  |   |  |
| ZIP CODE     | 12025                    | 10115     |            |  |  |  |  |  |   |  |
| CITY, STATE  | Alreader S. Z            |           | Const      |  |  |  |  |  |   |  |
| ADDRESS      | outherstein Elect        | PORX 2012 | URS        |  |  |  |  |  |   |  |
| NAME         | Regar Smith Southerstown | São CANT  | Brus Cobis |  |  |  |  |  |   |  |