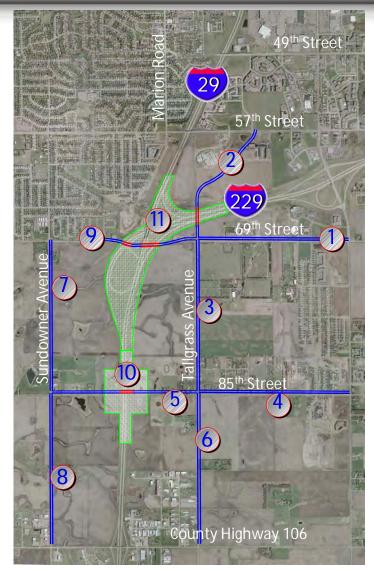

|
| 5             | 4-Lane Median Divided with I-29<br>Overpass - Tallgrass Avenue to<br>Sundowner Avenue |
| 6             | 4-Lane Median Divided - 85th Street to<br>Highway 106                                 |
| 7             | 4-Lane Median Divided - South of 69th<br>Street to 85th Street                        |
| 8             | 4-Lane Median Divided - 85th Street to<br>Highway 106                                 |
| 9             | 4-Lane Median Divided with I-29<br>Overpass - Tallgrass Avenue to<br>Sundowner Avenue |
| 10            | I-29/85th Street Interchange -<br>Configuration TBD                                   |
| 11            | I-29/I-229 Modifications - TBD                                                        |



Division of Needs into Unique Projects





## Project Status – February 2009



- Completed Draft I-29 Corridor Traffic Operations Report – Product:
  - List of Concepts to Document to FHWA
  - Concepts for Environmental Assessment
- Presently in Review by SDDOT and City:
  - Operations
  - Costs
  - Timing of Range of Needs (Interstate/City Arterials)
  - Timing for Modifications
  - Phasing Possibilities





#### Next Steps



- Determine Alternatives to Address in IJR
- Finalize IJR (From Corridor Operations Report)
- FHWA Review (3-5 Months)
- Refine Costs
- Prepare/Submit EA







#### Input/Information Opportunities



- Public Information Meeting: Today
- SDDOT Web Site: www.sddot.com/pe/projdev/planning\_ss\_i29.asp
- E-Newsletters Access through SDDOT Website
- Email: Bill\_Troe@urscorp.com







#### Questions? Ple