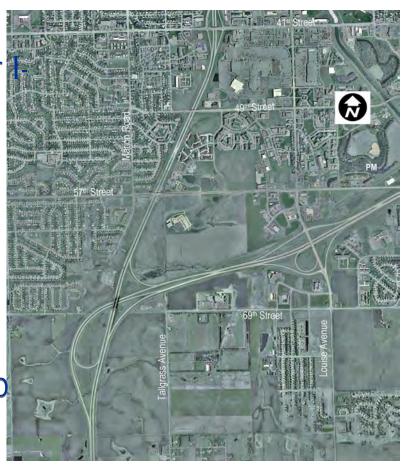

e and Need – I-29/I-229



- Existing Traffic Operations:
  - Louise Ave Ramp Intersection
  - 41st St Ramp Intersection
- Future Operations (2025):
  - I-229 Southbound to Louise Avenue Off-ramp
  - I-229 Southbound to I-29 Southbound Off-ramp
  - Louise Ave Ramp Intersection
  - 41st St Ramp Intersections
  - Arterial Operations along Louise Ave and 41<sup>st</sup> St
- Local Desire for More Access to the Regional Routes

  (Interstate(s))



# Growth Locations - Dwelling Units/ Employment (1-29/1-229)







## Purpose and Need – I-29/I-229



### Design Issues:

- Bridge Width for I-29 Over229
- Banking along Ramps
- Right Shoulder Width Ramps
- Off-ramp Lengths are Too Short
- Southbound I-29 to Northbound I-229 Left On-ramp
- Corridor Preservation
  - Footprint of Recommendations







## Alternatives Reviewed/Screening



1-29/1-229

- Additional Access:
  - Across I-29 and I-229
  - New Interchanges
    - 57th Street (6)
    - 69th Street (24)
    - 85<sup>th</sup> Street (5)
- Improve I-29/I-229Interchange:
  - Increase Lanes
  - Bring into Consistency of Design Guidelines
  - Accommodate Additional Access





## Screening Methodology





### **EA Alternatives Evaluation Criteria**



- Traffic
- Socioeconomics:
  - ✓ Land Use
  - ✓ Social and Demographic Setting
  - ✓ Housing
  - **✓** Economics
  - ✓ Employment and Labor
- Air Quality
- Noise
- Water Resources
  - ✓ Groundwater Hydrology
  - ✓ Surface Water Hydrology
  - ✓ Water Quality
- Vegetation and Wildlife
  - ✓ Vegetation
  - ✓ Wildlife
  - → Threatened and endangered species
  - ✓ Wetlands

- Drainage