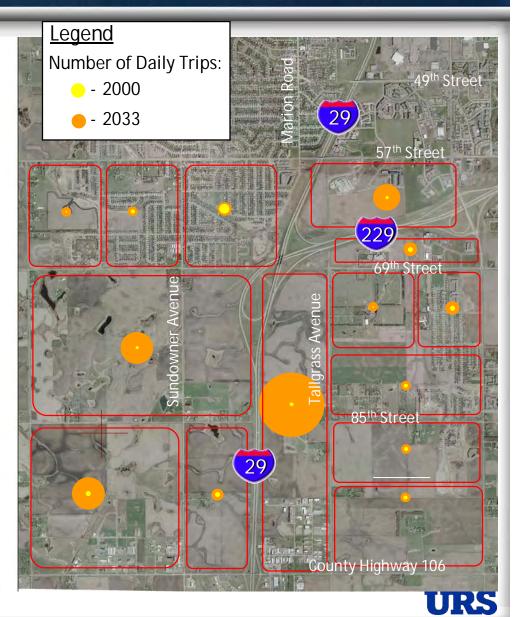

Minutes)
- Open House Until 8:00 PM
- Comments/Questions:
  - Form for Written Comments
  - Staff from City/SDDOT and Consultant







- Welcome/Purpose of the Meeting:
  - Update on I-29 Corridor Study
  - Format
  - Take Comments
- Future Traffic Conditions
- Alternatives Screening
- Questions
- Next Steps



#### 1-29 Corridor Study Area



- - 41st Street to TeaInterchange (Highway 106)
- I-229:
  - Louise Avenue to I-29







#### Questions Answered through Corridor Study



- How Much Traffic Will Come from Proposed **Developments?**
- Can Existing Roads Handle the Traffic?
  - Focus on interstates
- If No, What Would Help?
- Benefits/Costs:

Adjacent Environment









## Comparison of Traffic



- Current Daily Trips:
  - -29,800
- 2033 (Build-Out) Dail
   Trips:
  - 261,000





# 2033 Traffic Operations





#### Range of Alternatives



- Arterial Capacity
   Improvements:
  - Upgrade Existing
  - New Routes
- Arterial Interstate Crossings
- Interstate Capacity
   Improvements
- New Interstate Access
- Upgrade/Modify Existing Interchange(s)
- Expand Transit







## Design Considerations



- Spacing Between Interchanges
- "Weaving" Traffic
- Lefthand vs. Righthand Entrance/Exit
- Ride Comfort:
  - Profile for mainline and ramps
- Cost:
  - Bridges relative to embankments/retaining walls









#### Rollercoaster Profile - Avoid











#### Design Considerations

- Spacing Between Interchang
- "Weaving" Traffic
- Lefthand vs. Righthand Entrance/Exit
- Ride Comfort:
  - Profile for mainline and ramp
- Cost:
  - Bridges relative to embankment retaining