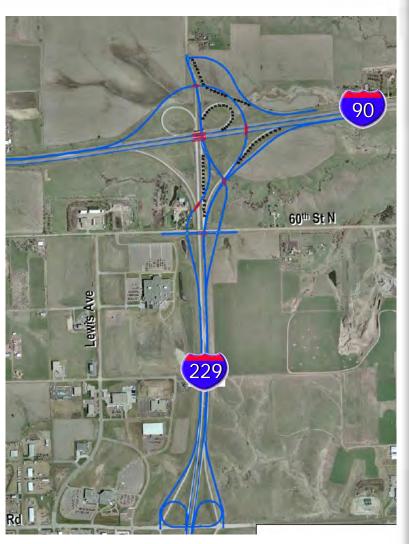

dlife
  - ✓ Vegetation
  - → Wildlife
  - → Threatened and endangered species
  - ✓ Wetlands

- Drainage and Flooding
- Cultural Resources
  - → Historic Architectural Properties
  - ✓ Archaeological Sites
- Recognized Environmental Conditions
- Visual and Aesthetic Quality
- Energy
- Geology and Seismicity
  - ✓ Geology
  - **✓** Seismicity
  - ✓ Solls
- Public Services and Utilities
  - ✓ Schools
  - → Hospitals/Care Facilities
  - ✓ Fire Protection
  - ✓ Law Enforcement
  - ✓ Churches/Cemeteries
- Utilities





### Recommendations – I-90/I-229



- Alternative 5
- Key Elements:
  - Modifies Access to 476<sup>th</sup>
     Avenue
  - Removes Tightest Loop
  - Adds Access at 60<sup>th</sup> Street
  - Adds Loops to Benson Road
- Few Potential Environmental Issues
- Cost: \$22 Million







### Preliminary Findings – 1-29/1-229



- No I-29/57<sup>th</sup> Street Interchange
- Short Term/Mid-Term
  - Short: Solberg-Tallgrass Overpass
  - Mid: Results of On-going Work
- Key Elements:
  - Provides Access N-S of I-229 and E-W of I-29
  - Arterial Corridor Support for Louise Avenue, 57th Street and 41st Street
- Few Potential Environmental
- Cost: \$6 Million (Solberg-







### Next Steps



- July 2008: Today
- Written Comments accepted through August 1
- Summer-Fall 2008 Finalize I-90/I-229 EA:
- Continue I-29 Corridor Study:
  - Tallgrass-Solberg (Coordinate with I-29/I-229)
  - I-29/I-229 Options
  - I-29/69th Street Options
  - I-29/85<sup>th</sup> Street Options
- Winter 2008 I-29/I-229 Final Public Meeting







### Input/Information Opportunities



- Public Inform