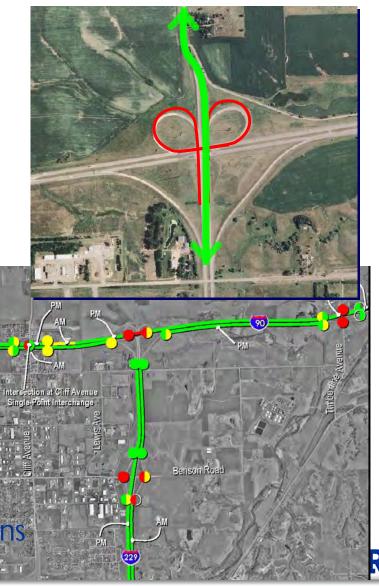

## March 30, 2006 Open House Meeting

|              |                          |           |            |  |  |  |  |  | , |  |
|--------------|--------------------------|-----------|------------|--|--|--|--|--|---|--|
| PHONE NUMBER | 0177-976                 | 335-4184  | 952-2504   |  |  |  |  |  |   |  |
| ZIP CODE     | 12025                    | 10115     |            |  |  |  |  |  |   |  |
| CITY, STATE  | Alreader S. Z            |           | Const      |  |  |  |  |  |   |  |
| ADDRESS      | outherstein Elect        | PORX 2012 | URS        |  |  |  |  |  |   |  |
| NAME         | Regar Smith Southerstown | São CANT  | Brus Cobis |  |  |  |  |  |   |  |