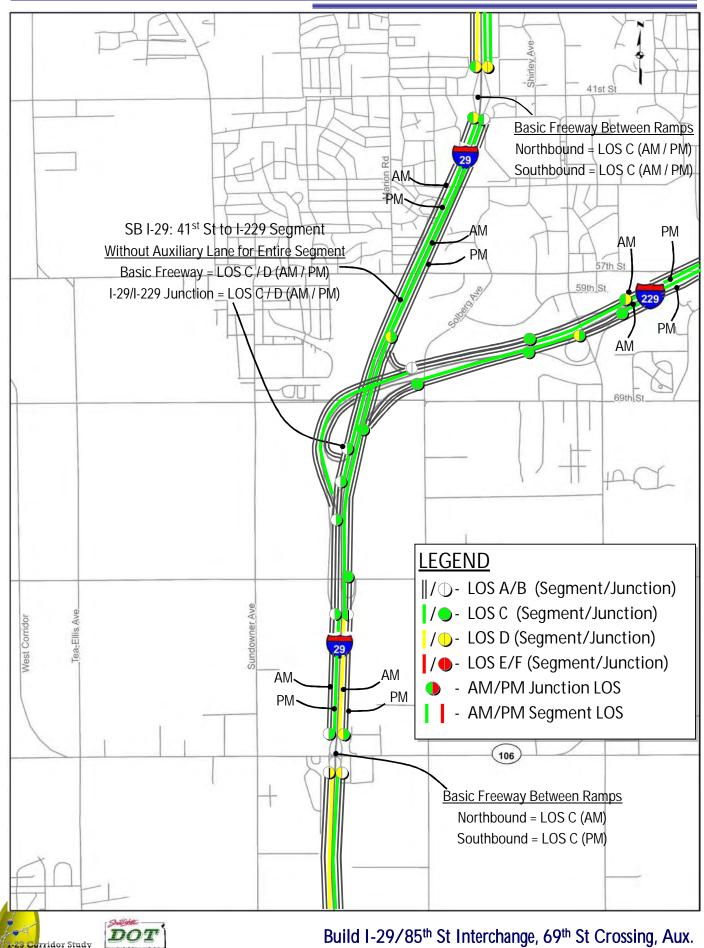

## March 30, 2006 Open House Meeting

|              |                          |           |            |  |  |  |  |  | , |  |
|--------------|--------------------------|-----------|------------|--|--|--|--|--|---|--|
| PHONE NUMBER | 0177-976                 | 335-4184  | 952-2504   |  |  |  |  |  |   |  |
| ZIP CODE     | 12025                    | 10115     |            |  |  |  |  |  |   |  |
| CITY, STATE  | Alreader S. Z            |           | Const      |  |  |  |  |  |   |  |
| ADDRESS      | outherstein Elect        | PORX 2012 | URS        |  |  |  |  |  |   |  |
| NAME         | Regar Smith Southerstown | São CANT  | Brus Cobis |  |  |  |  |  |   |  |