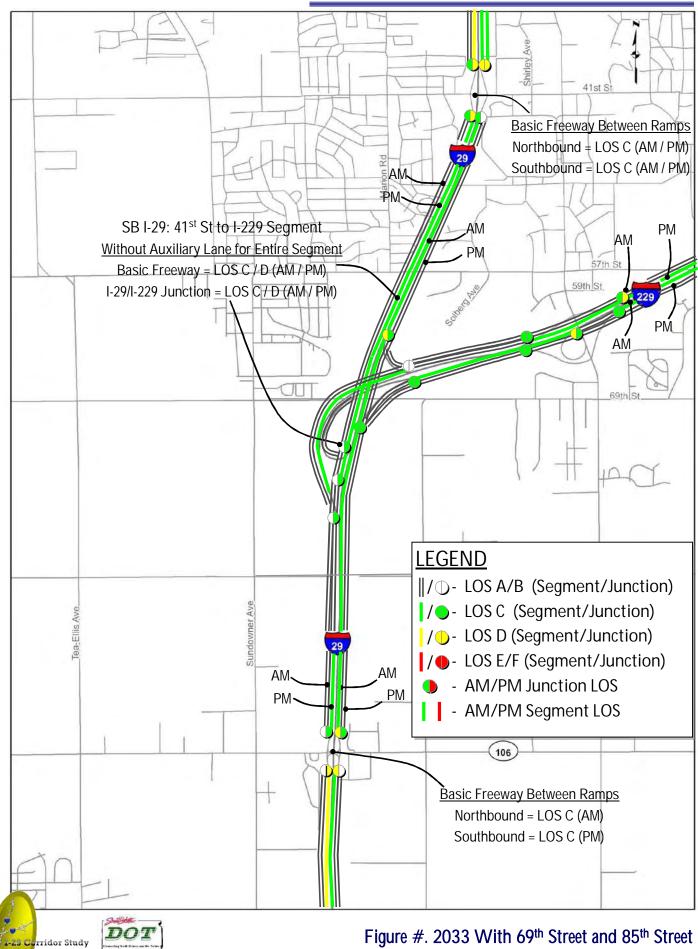

DOT Website
- Email: Bill\_Troe@urscorp.com







#### Questions? Please Contact:



Bill Troe - URS Corporation (402) 952-2522 Bill\_Troe@urscorp.com

Steve Gramm – SDDOT (605) 773-6641 steve.gramm@state.sd.us

Cary Cleland - SDDOT 367-5680 cary.cleland@state.sd.us SDDOT Project Web Site www.sddot.com/pe/projdev/planning\_ss\_i29.asp

Thanks for Coming to the Meeting





# Wall Displays











DOT





DOT

















































Figure 6. Future (2033) No Build and Build Scenario Daily Traffic Volumes



Future (2033) Build Scenario with 69th Street Crossing Daily Traffic Forecasts



**Daily Traffic Forecasts** 



Figure 13. No-Build Scenario Mainline Traffic **Operations Summary** 



Figure 14. No-Build Scenario Intersection Traffic Operations Summary



Figure #. 2033 With 69th Street and 85th Street Crossings and Interstate Auxiliary Lanes



Figure 27. Alternatives 6A through 6C Intersection Traffic Operations Summary



Build I-29/85<sup>th</sup> Street Interchange and Aux. Lanes on Interstate Mainline Traffic Operations







Build I-29/85th St Interchange, 69th St Crossing, Aux. Lanes on Interstate, Braid Ramps Operations







Figure ##. Alternative 14 with Southbound Slip Ramp to 85<sup>th</sup> Street Mainline Traffic Operations



Corridor Study

Build I-29/85<sup>th</sup> St Interchange, 69<sup>th</sup> St Crossing, Aux.

Lanes on Interstate, Braid Ramps Operations

# **Meeting Photos**

















# **Public Comments**



To <bill\_troe@urscorp.com>
cc
bcc
Subject I-29 corridor study.

History:

P This message has been