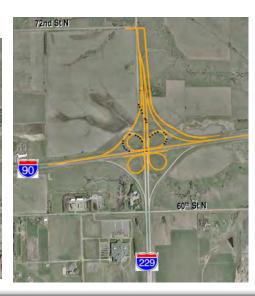

through Loops
- Ending of I-229
- "Weave" Between I-90 Loops
- Narrow Ramp Lanes
- On-ramp Taper Width
- Traffic Operations:
  - · Current OK
  - Future Operations (Arterials/Mainline)
- Corridor Preservation
  - Footprint of Recommendations





# Growth Locations - Dwelling Units/Employment (I-90/I-229)







## Current and Future (2025) Traffic



- Average Growth:
  - 6%/Yr
- Average by Corridor:
  - I-90: 6.4%/Yr
  - I-229: 6.5%/Yr
  - Benson Road:4.2%/Yr

West Side Mostly New Development

Cliff Avenue:5.1%/Yr







## Alternatives Reviewed/Screening



#### 1-90/1-229

- Variations on Six Alternatives
   Evaluated (12 Total):
  - Eliminate Geometric Deficiencies
  - Address I-229 Termination at 476<sup>th</sup> Ave
  - Accommodate Future Traffic:
    - Mainline
    - Arterials











## Purpose and Need – I-29/I-229



- Existing Traffic Operations:
  - Louise Ave Ramp Intersection
  - 41st St Ramp Intersection
- Future Operations (2025):
  - I-229 Southbound to Louise Avenue Off-ramp
  - I-229 Southbound to I-29 Southbound Off-ramp
  - Louise Ave Ramp Intersection
  - 41st St Ramp Intersections
  - Arterial Operations along Louise Ave and 41<sup>st</sup> St
- Local Desire for More Access to the Regional Routes

  (Interstate(s))



# Growth Locations - Dwelling Units/ Employment (1-29/1-229)







## Purpose and Need – I-29/I-229



### Design Issues:

- Bridge Width for I-29 Over229
- Banking along Ramps
- Right Shoulder Width Ramps
- Off-ramp Lengths are Too Short
- Southbound I-29 to Northbound I-229 Left On-ramp
- Corridor Preservation
  - Footprint of Re