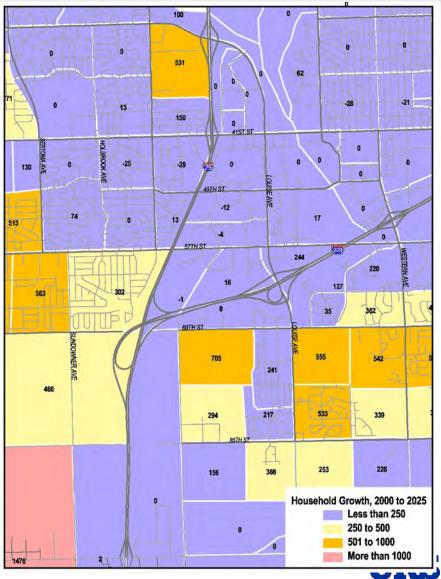

## March 30, 2006 Open House Meeting

|              |                          |           |            |  |  |  |  |  | , |  |
|--------------|--------------------------|-----------|------------|--|--|--|--|--|---|--|
| PHONE NUMBER | 0177-976                 | 335-4184  | 952-2504   |  |  |  |  |  |   |  |
| ZIP CODE     | 12025                    | 10115     |            |  |  |  |  |  |   |  |
| CITY, STATE  | Alreader S. Z            |           | Const      |  |  |  |  |  |   |  |
| ADDRESS      | outherstein Elect        | PORX 2012 | URS        |  |  |  |  |  |   |  |
| NAME         | Regar Smith Southerstown | São CANT  | Brus Cobis |  |  |  |  |  |   |  |