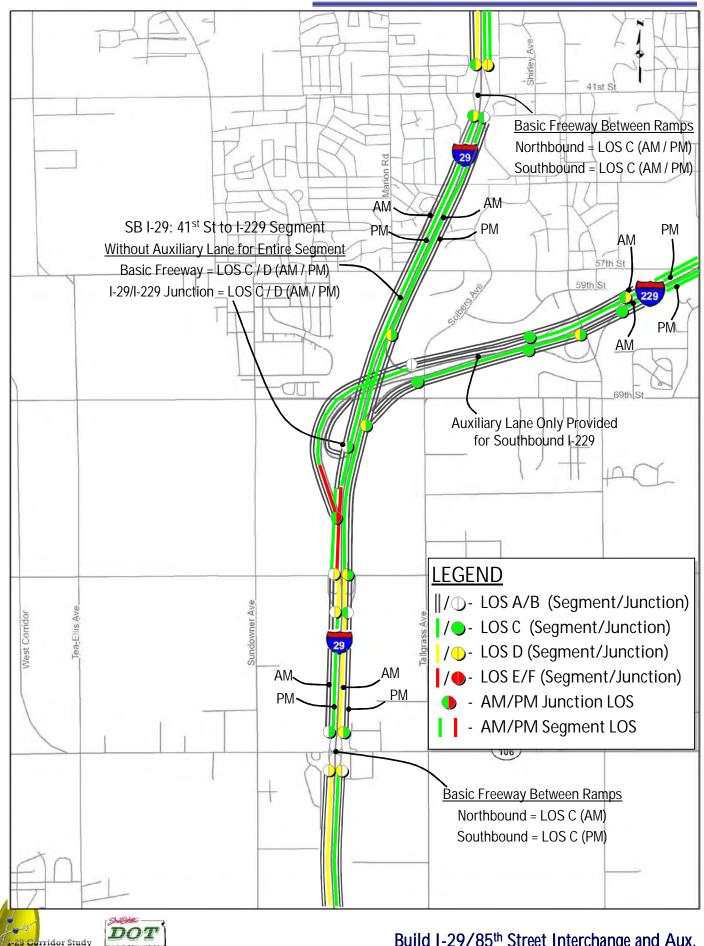

## March 30, 2006 Open House Meeting

|              |                          |           |            |  |  |  |  |  | , |  |
|--------------|--------------------------|-----------|------------|--|--|--|--|--|---|--|
| PHONE NUMBER | 0177-976                 | 335-4184  | 952-2504   |  |  |  |  |  |   |  |
| ZIP CODE     | 12025                    | 10115     |            |  |  |  |  |  |   |  |
| CITY, STATE  | Alreader S. Z            |           | Const      |  |  |  |  |  |   |  |
| ADDRESS      | outherstein Elect        | PORX 2012 | URS        |  |  |  |  |  |   |  |
| NAME         | Regar Smith Southerstown | São CANT  | Brus Cobis |  |  |  |  |  |   |  |