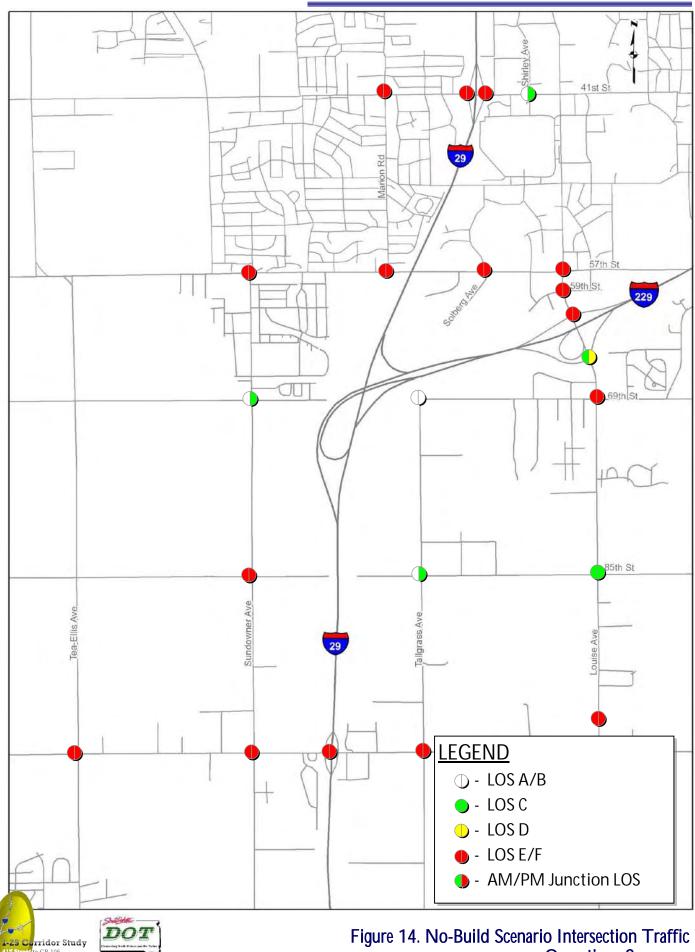

t.com/pe/projdev/planning\_ss\_i29.asp
- E-Newsletters Access through SDDOT Website
- Email: Bill\_Troe@urscorp.com







#### Questions? Please Contact:



Bill Troe - URS Corporation (402) 952-2522 Bill\_Troe@urscorp.com

Steve Gramm – SDDOT (605) 773-6641 steve.gramm@state.sd.us

Cary Cleland - SDDOT 367-5680 cary.cleland@state.sd.us SDDOT Project Web Site www.sddot.com/pe/projdev/planning\_ss\_i29.asp

Thanks for Coming to the Meeting





# Wall Displays











DOT





DOT

















































Figure 6. Future (2033) No Build and Build Scenario Daily Traffic Volumes



Future (2033) Build Scenario with 69th Street Crossing Daily Traffic Forecasts



**Daily Traffic Forecasts** 



Figure 13. No-Build Scenario Mainline Traffic **Operations Summary** 



Figure 14. No-Build Scenario Intersection Traffic Operations Summary



Figure #. 2033 With 69th Street and 85th Street Crossings and Interstate Auxiliary Lanes



Figure 27. Alternatives 6A through 6C Intersection Traffic Operations Summary



Build I-29/85<sup>th</sup> Street Interchange and Aux. Lanes on Interstate Mainline Traffic Operations







Build I-29/85th St Interchange, 69th St Crossing, Aux. Lanes on Interstate, Braid Ramps Operations







Figure ##. Alternative 14 with Southbound Slip Ramp to 85<sup>th</sup> Street Mainline Traffic Operations



Corridor Study

Build I-29/85<sup>th</sup> St Interchange, 69<sup>th</sup> St Crossing, Aux.

Lanes on Interstate, Braid Ramps Operations

# **Meeting Photos**

















# **Public Comments**



To <bill\_troe@urscorp.com