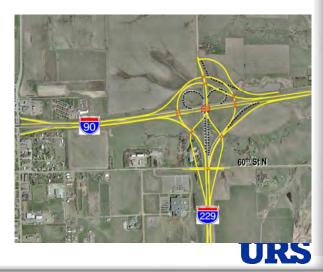

## March 30, 2006 Open House Meeting

|              |                          |           |            |  |  |  |  |  | , |  |
|--------------|--------------------------|-----------|------------|--|--|--|--|--|---|--|
| PHONE NUMBER | 0177-976                 | 335-4184  | 952-2504   |  |  |  |  |  |   |  |
| ZIP CODE     | 12025                    | 10115     |            |  |  |  |  |  |   |  |
| CITY, STATE  | Alreader S. Z            |           | Const      |  |  |  |  |  |   |  |
| ADDRESS      | outherstein Elect        | PORX 2012 | URS        |  |  |  |  |  |   |  |
| NAME         | Regar Smith Southerstown | São CANT  | Brus Cobis |  |  |  |  |  |   |  |