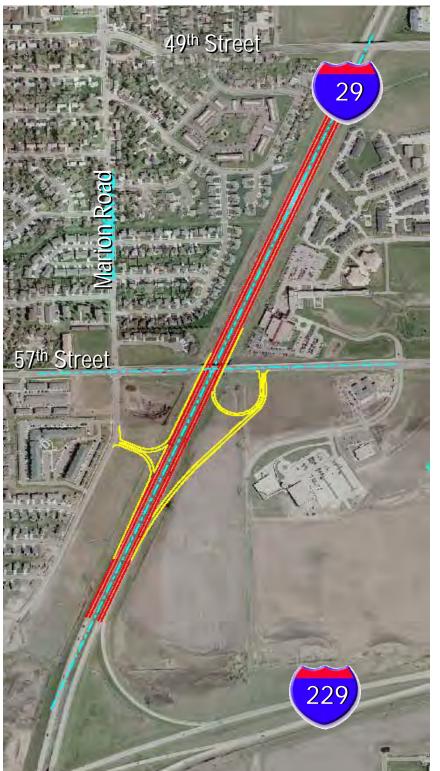

## March 30, 2006 Open House Meeting

|              |                          |           |            |  |  |  |  |  | , |  |
|--------------|--------------------------|-----------|------------|--|--|--|--|--|---|--|
| PHONE NUMBER | 0177-976                 | 335-4184  | 952-2504   |  |  |  |  |  |   |  |
| ZIP CODE     | 12025                    | 10115     |            |  |  |  |  |  |   |  |
| CITY, STATE  | Alreader S. Z            |           | Const      |  |  |  |  |  |   |  |
| ADDRESS      | outherstein Elect        | PORX 2012 | URS        |  |  |  |  |  |   |  |
| NAME         | Regar Smith Southerstown | São CANT  | Brus Cobis |  |  |  |  |  |   |  |