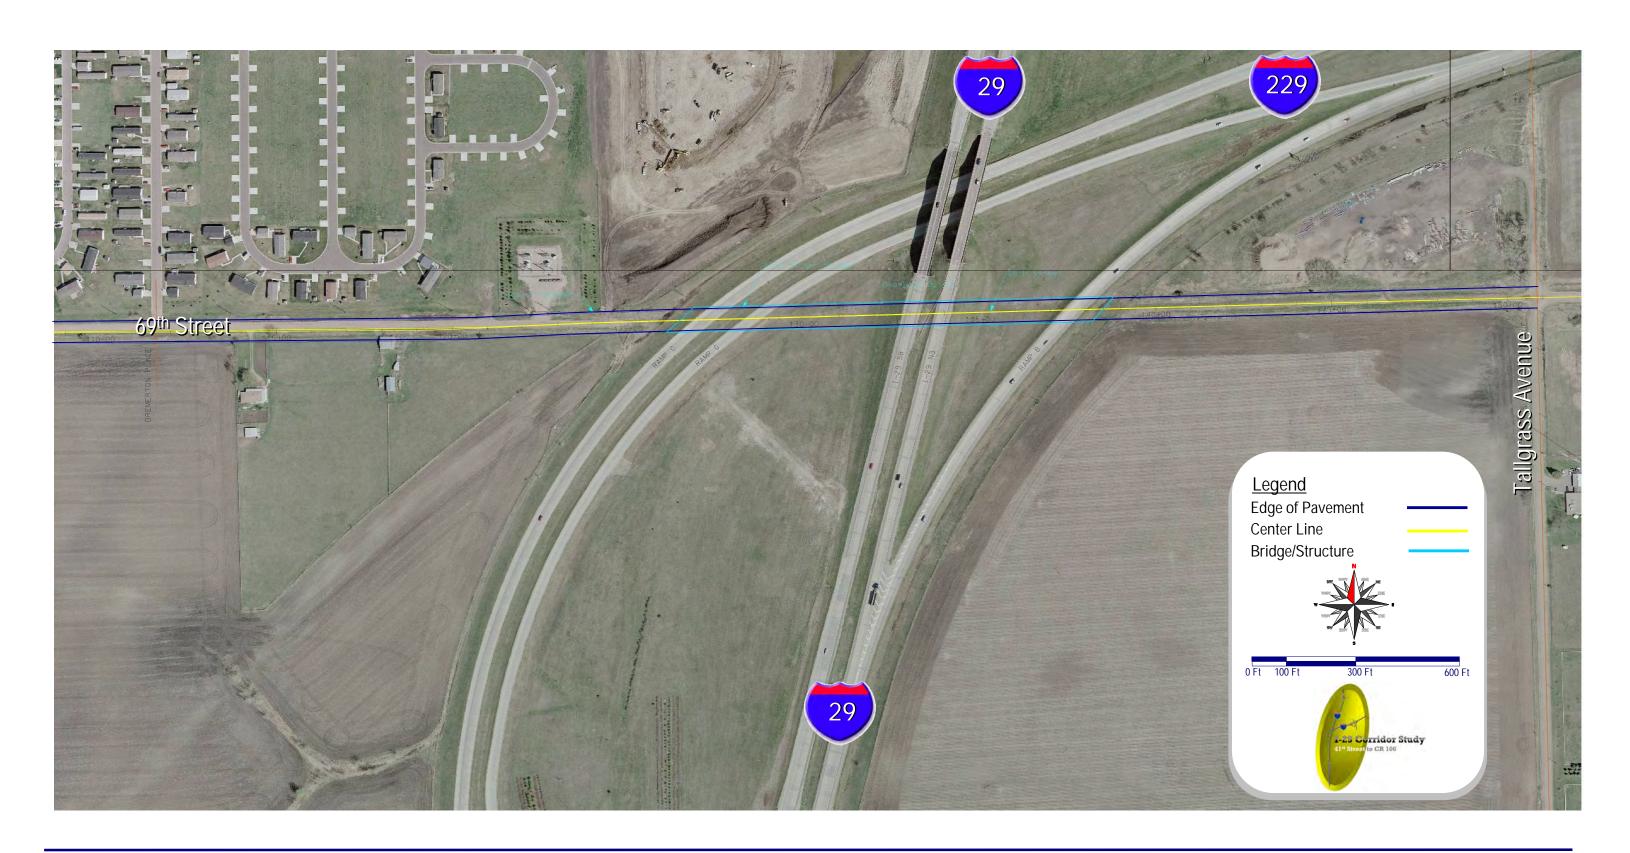

## March 30, 2006 Open House Meeting

|              |                          |           |            |  |  |  |  |  | , |  |
|--------------|--------------------------|-----------|------------|--|--|--|--|--|---|--|
| PHONE NUMBER | 0177-976                 | 335-4184  | 952-2504   |  |  |  |  |  |   |  |
| ZIP CODE     | 12025                    | 10115     |            |  |  |  |  |  |   |  |
| CITY, STATE  | Alreader S. Z            |           | Const      |  |  |  |  |  |   |  |
| ADDRESS      | outherstein Elect        | PORX 2012 | URS        |  |  |  |  |  |   |  |
| NAME         | Regar Smith Southerstown | São CANT  | Brus Cobis |  |  |  |  |  |   |  |