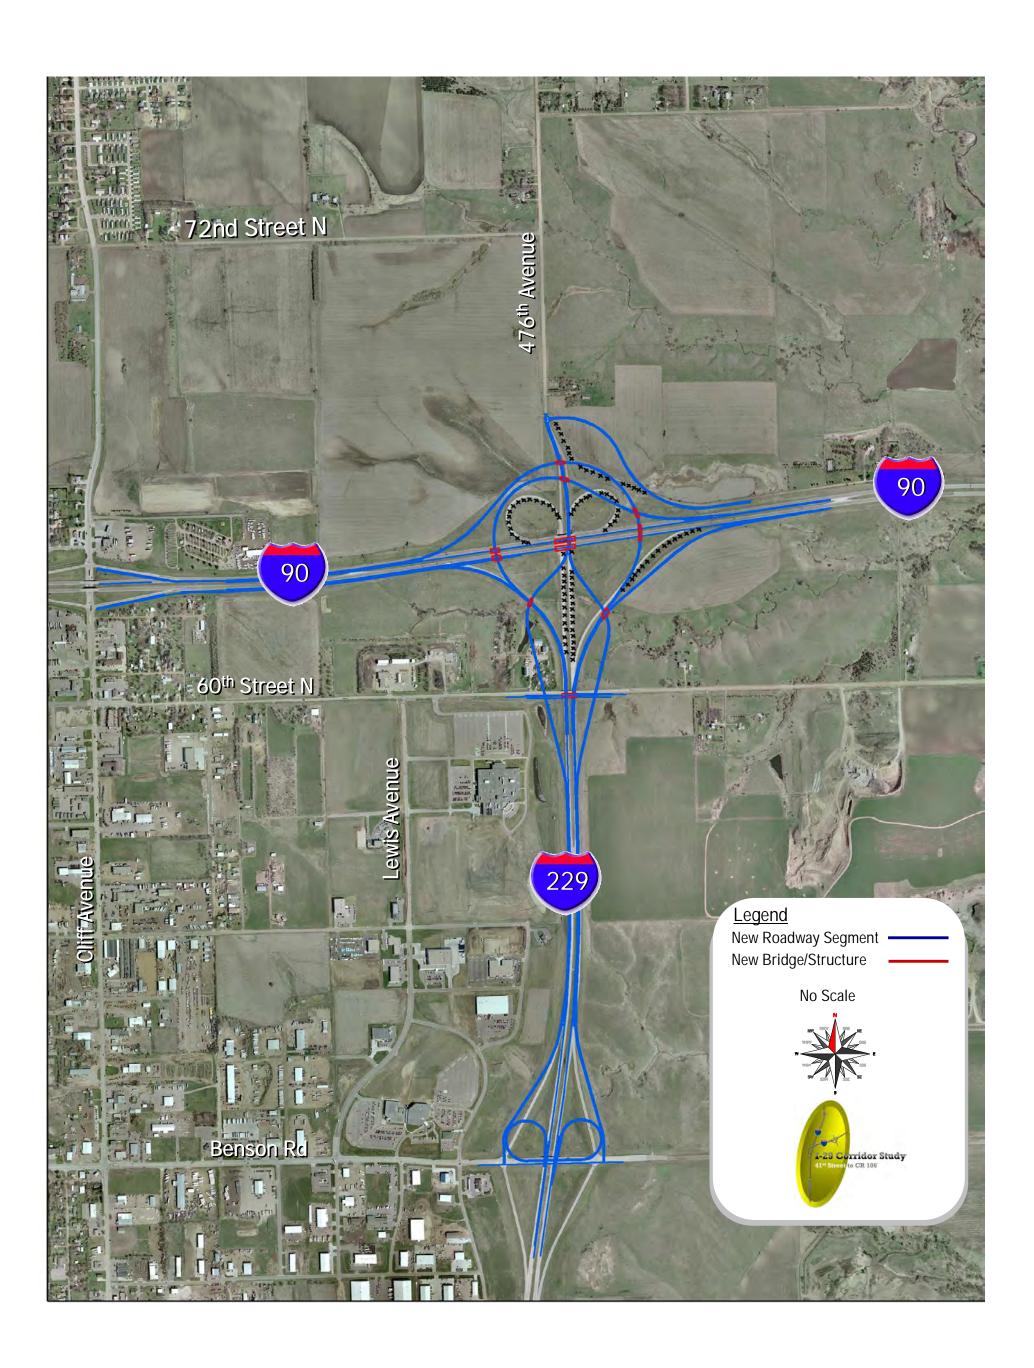

- Summer-Fall 2008 Finalize I-90/I-229 EA:
- Continue I-29 Corridor Study:
  - Tallgrass-Solberg (Coordinate with I-29/I-229)
  - I-29/I-229 Options
  - I-29/69th Street Options
  - I-29/85<sup>th</sup> Street Options
- Winter 2008 I-29/I-229 Final Public Meeting







### Input/Information Opportunities



- Public Information Meeting: Today
- SDDOT Web Site: www.sddot.com/pe/projdev/planning\_ss\_i29.asp
- Email: Bill\_Troe@urscorp.com







### Questions? Please Contact:



Bill Troe - URS Corporation (402) 952-2522 Bill\_Troe@urscorp.com

Steve Gramm – SDDOT (605) 773-6641 steve.gramm@state.sd.us

Cary Cleland - SDDOT 367-5680 cary.cleland@state.sd.us SDDOT Project Web Site www.sddot.com/pe/projdev/planning\_ss\_i29.asp





### I-90/I-229 INTERCHANGE AREA DISPLAYS





























## I-29/57<sup>TH</sup> STREET INTERCHANGE AREA DISPLAYS





## I-29/57th Street Interchange Summary



- 6 Interchange Alternatives
- All Reviewed Relative to Same Criteria
- All Eliminated:
  - 2 Due to Adjacent Impacts
  - 4 Due to Poor 57th Street
     Operations
  - 1 Due to I-29 Operations
- Conclusions:
  - 57th Street Reasonable Idea 10-15 Years Ago
  - Not Today Too Many Impacts to Justify







#### Single Point Urban Interchange



Folded Diamond/Button Hook



Folded Diamond





Tight Diamond/Button Hook









## I-29/69<sup>TH</sup> STREET INTERCHANGE AREA DISPLAYS





























## I-29/I-229 SYSTEM INTERCHANGE AREA DISPLAYS











































## I-29/85<sup>TH</sup> STREET INTERCHANGE AREA DISPLAYS