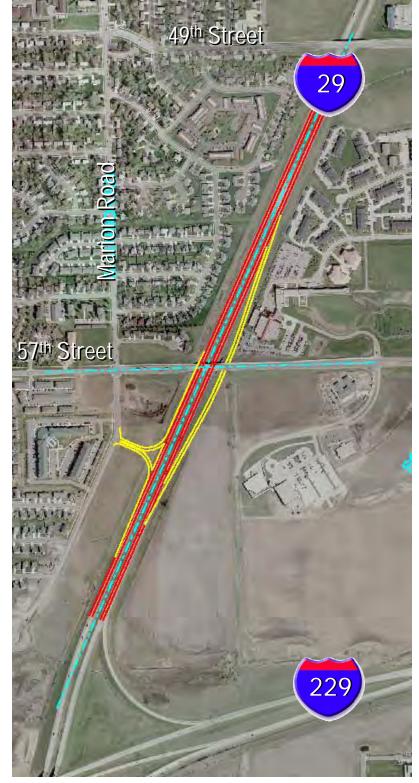

## March 30, 2006 Open House Meeting

|              |                          |           |            |  |  |  |  |  | , |  |
|--------------|--------------------------|-----------|------------|--|--|--|--|--|---|--|
| PHONE NUMBER | 0177-976                 | 335-4184  | 952-2504   |  |  |  |  |  |   |  |
| ZIP CODE     | 12025                    | 10115     |            |  |  |  |  |  |   |  |
| CITY, STATE  | Alreader S. Z            |           | Const      |  |  |  |  |  |   |  |
| ADDRESS      | outherstein Elect        | PORX 2012 | URS        |  |  |  |  |  |   |  |
| NAME         | Regar Smith Southerstown | São CANT  | Brus Cobis |  |  |  |  |  |   |  |