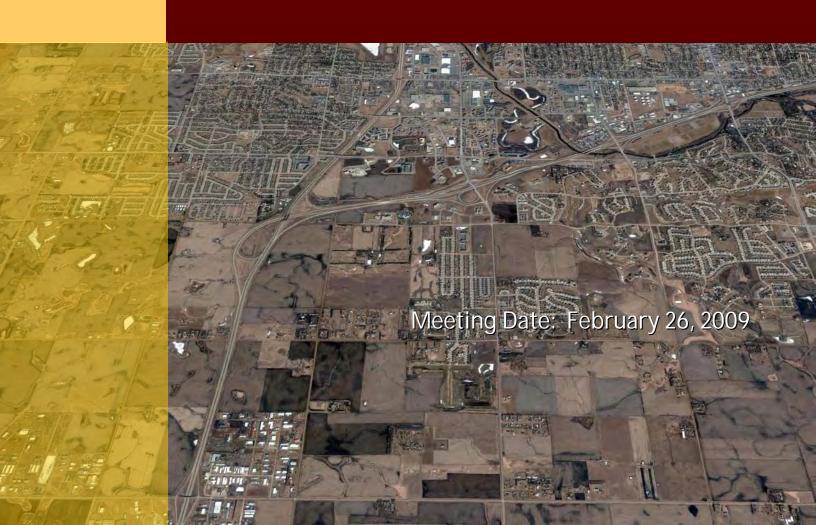

|     |
|                             |         |      |       |     |
|                             |         |      |       |     |
|                             |         |      |       |     |
|                             |         |      |       |     |
|                             |         |      |       |     |
|                             |         |      |       |     |
|                             |         |      |       |     |
|                             |         |      |       |     |
|                             |         |      |       |     |
|                             |         |      |       |     |

> Continue on the back or attach additional sheets





## South Dakota Department of Transportation

## nterstate 29 Corridor Study Public Meeting #2 Summary



#### SOUTH DAKOTA DEPARTMENT OF TRANSPORTATION CITY OF SIOUX FALLS NOTICE OF PUBLIC MEETING / OPEN HOUSE FOR

THE I-29 CORRIDOR STUDY LINCOLN AND MINNEHAHA COUNTIES

I-29 from Exit 73 (Tea) to Exit 77 (41st Street) I-229 from Exit 0 (I-29) to Exit 1 (Louise Avenue) 57<sup>th</sup> Street from Marion Road to Broadband Lane 69<sup>th</sup> Street from Bremerton Place to Louise Avenue 85<sup>th</sup> Street from Sundowner Avenue to Tallgrass Avenue Solberg - Tallgrass Avenues from 59th Street to 69th Street

Date: February 26, 2009 Time: 6:30 p.m. to 8:00 p.m.

Explorer Elementary School Gymnasium 4010 W. 82<sup>nd</sup> Street Place:

Sioux Falls, SD 57108

The South Dakota Department of Transportation (SDDOT) in conjunction with the City of Sioux Falls will hold an open house style public