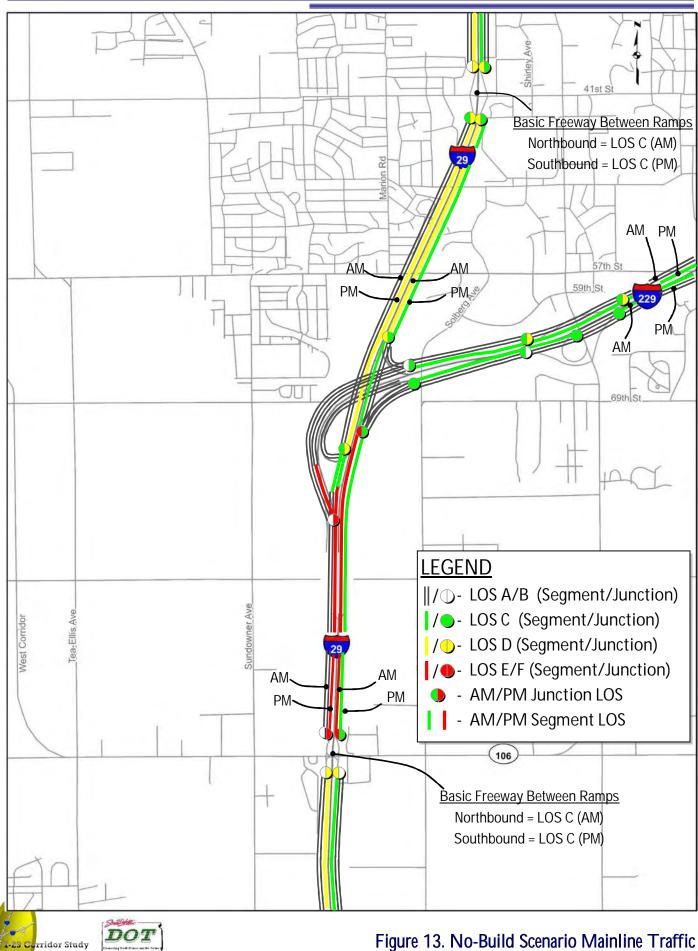

unities



- Public Information Meeting: Today
- SDDOT Web Site: www.sddot.com/pe/projdev/planning\_ss\_i29.asp
- E-Newsletters Access through SDDOT Website
- Email: Bill\_Troe@urscorp.com







#### Questions? Please Contact:



Bill Troe - URS Corporation (402) 952-2522 Bill\_Troe@urscorp.com

Steve Gramm – SDDOT (605) 773-6641 steve.gramm@state.sd.us

Cary Cleland - SDDOT 367-5680 cary.cleland@state.sd.us SDDOT Project Web Site www.sddot.com/pe/projdev/planning\_ss\_i29.asp

Thanks for Coming to the Meeting





# Wall Displays











DOT





DOT

















































Figure 6. Future (2033) No Build and Build Scenario Daily Traffic Volumes



Future (2033) Build Scenario with 69th Street Crossing Daily Traffic Forecasts



**Daily Traffic Forecasts** 



Figure 13. No-Build Scenario Mainline Traffic **Operations Summary** 



Figure 14. No-Build Scenario Intersection Traffic Operations Summary



Figure #. 2033 With 69th Street and 85th Street Crossings and Interstate Auxiliary Lanes



Figure 27. Alternatives 6A through 6C Intersection Traffic Operations Summary



Build I-29/85<sup>th</sup> Street Interchange and Aux. Lanes on Interstate Mainline Traffic Operations







Build I-29/85th St Interchange, 69th St Crossing, Aux. Lanes on Interstate, Braid Ramps Operations







Figure ##. Alternative 14 with Southbound Slip Ramp to 85<sup>th</sup> Street Mainline Traffic Operations



Corridor Study

Build I-29/85<sup>th</sup> St Interchange, 69<sup>th</sup> St Crossing, Aux.

Lanes on Interstate, Braid Ramps Operations

# **Meeting Phot