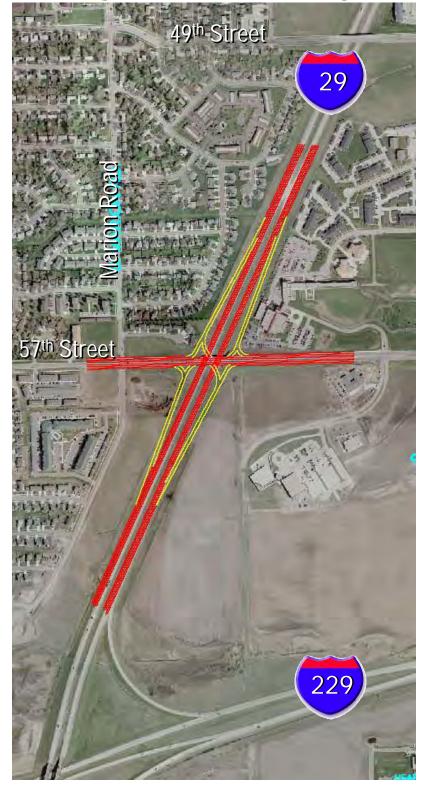

## March 30, 2006 Open House Meeting

|              |                          |           |            |  |  |  |  |  | , |  |
|--------------|--------------------------|-----------|------------|--|--|--|--|--|---|--|
| PHONE NUMBER | 0177-976                 | 335-4184  | 952-2504   |  |  |  |  |  |   |  |
| ZIP CODE     | 12025                    | 10115     |            |  |  |  |  |  |   |  |
| CITY, STATE  | Alreader S. Z            |           | Const      |  |  |  |  |  |   |  |
| ADDRESS      | outherstein Elect        | PORX 2012 | URS        |  |  |  |  |  |   |  |
| NAME         | Regar Smith Southerstown | São CANT  | Brus Cobis |  |  |  |  |  |   |  |