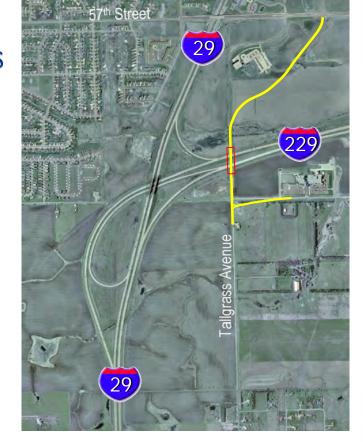

Acres Based "Footprint" of Alignment
- Cultural Resources
  - Historical Properties
  - Archaeological Features





## Recommendations – I-90/I-229



- Alternative 5
- Key Elements:
  - Modifies Access to 476<sup>th</sup> Avenue
  - Removes Tightest Loop
  - Adds Access at 60<sup>th</sup> Street
  - Adds Loops to Benson Road
- **Environmental Issues**
- Cost: \$22 Million







## Recommendations - I-29/I-229



- No I-29/57<sup>th</sup> Street Interchange
- Short Term/Mid-Term
  - Short: Solberg-Tallgrass Overpass
  - Mid: Results of On-going Work
- Key Elements:
  - Provides Access N-S of I-229 and E-W of I-29
  - Arterial Corridor Support for Louise Avenue, 57<sup>th</sup> Street and 41<sup>st</sup> Street
- Few Potential Environmental Issues
- Cost: \$6 Million (Solberg-Tallgrass)







## Next Steps



- July 2008: Today
- Written Comments accepted through August 1
- Summer-Fall 2008 Finalize I-90/I-229 EA:
- Continue I-29 Corridor Study:
  - Tallgrass-Solberg (Coordinate with I-29/I-229)
  - I-29/I-229 Options
  - I-29/69th Street Options
  - I-29/85th Street Options
- Winter 2008 I-29/I-229 Final Public Meeting





## Input/Information Opportunities



- Public Information Meeting: Today
- SDDOT Web Site: www.sddot.com/pe/projdev/planning\_ss\_i29.asp
- E-Newsletters Access through SDDOT Website
- Email: Bill\_Troe@urscorp.com







### Questions? Please Contact:



Bill Troe - URS Corporation (402) 952-2522 Bill\_Troe@urscorp.com

Steve Gramm – SDDOT (605) 773-6641 steve.gramm@state.sd.us

Cary Cleland - SDDOT 367-5680 cary.cleland@state.sd.us SDDOT Project We