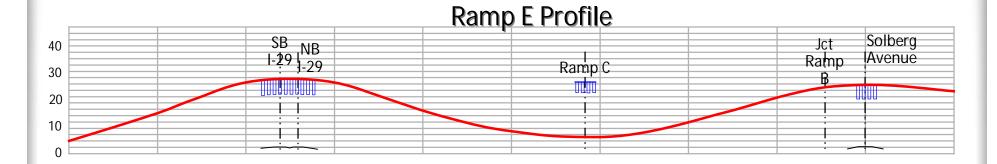

dle the Traffic?
  - Focus on interstates
- If No, What Would Help?
- Benefits/Costs:

Adjacent Environment









## Comparison of Traffic



- Current Daily Trips:
  - -29,800
- 2033 (Build-Out) Dail
   Trips:
  - 261,000





# 2033 Traffic Operations





#### Range of Alternatives



- Arterial Capacity
   Improvements:
  - Upgrade Existing
  - New Routes
- Arterial Interstate Crossings
- Interstate Capacity
   Improvements
- New Interstate Access
- Upgrade/Modify Existing Interchange(s)
- Expand Transit







## Design Considerations



- Spacing Between Interchanges
- "Weaving" Traffic
- Lefthand vs. Righthand Entrance/Exit
- Ride Comfort:
  - Profile for mainline and ramps
- Cost:
  - Bridges relative to embankments/retaining walls









#### Rollercoaster Profile - Avoid











#### Design Considerations

- Spacing Between Interchang
- "Weaving" Traffic
- Lefthand vs. Righthand Entrance/Exit
- Ride Comfort:
  - Profile for mainline and ramp
- Cost:
  - Bridges relative to embankment retaining walls







#### FHWA – 8 Review Factors



- Interchanges and 1. Existing do not Provide the Access nor **Arterial Streets** Capacity Intended by the Proposal.
- 2. All Reasonable Non-new Interchange Alternatives have been Evaluated – Do not Address Need
- 3. No Significant Adverse Impact on Can be Reasonably Safety and/or Operations Mitigated
- 4. Provides for All Movements
- 5. Consistent with Land Use/Transportation Plan
- 6. Interstate Network Study was Done -Supports Request
- 7. Looked at Needs Up and Down the Interstate, Not just at I-29/85th St
- Interstate