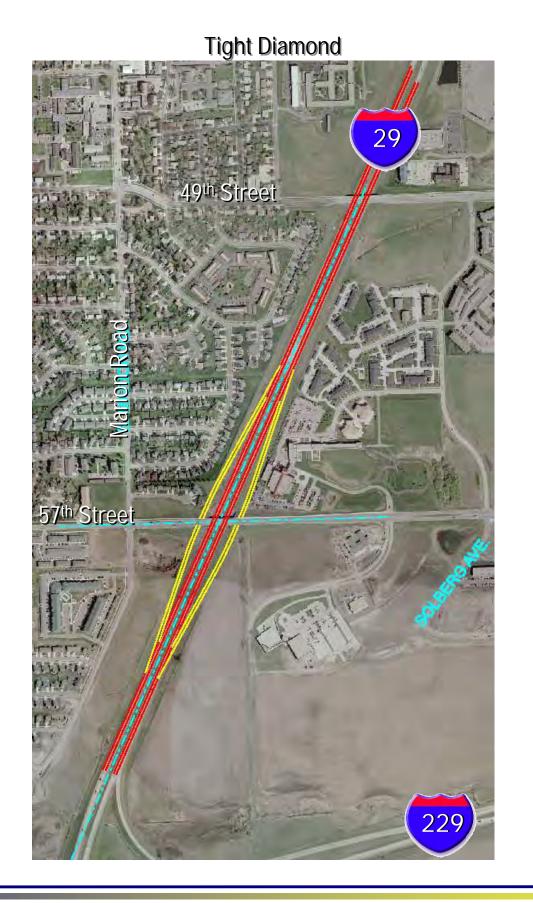

## March 30, 2006 Open House Meeting

|              |                          |           |            |  |  |  |  |  | , |  |
|--------------|--------------------------|-----------|------------|--|--|--|--|--|---|--|
| PHONE NUMBER | 0177-976                 | 335-4184  | 952-2504   |  |  |  |  |  |   |  |
| ZIP CODE     | 12025                    | 10115     |            |  |  |  |  |  |   |  |
| CITY, STATE  | Alreader S. Z            |           | Const      |  |  |  |  |  |   |  |
| ADDRESS      | outherstein Elect        | PORX 2012 | URS        |  |  |  |  |  |   |  |
| NAME         | Regar Smith Southerstown | São CANT  | Brus Cobis |  |  |  |  |  |   |  |