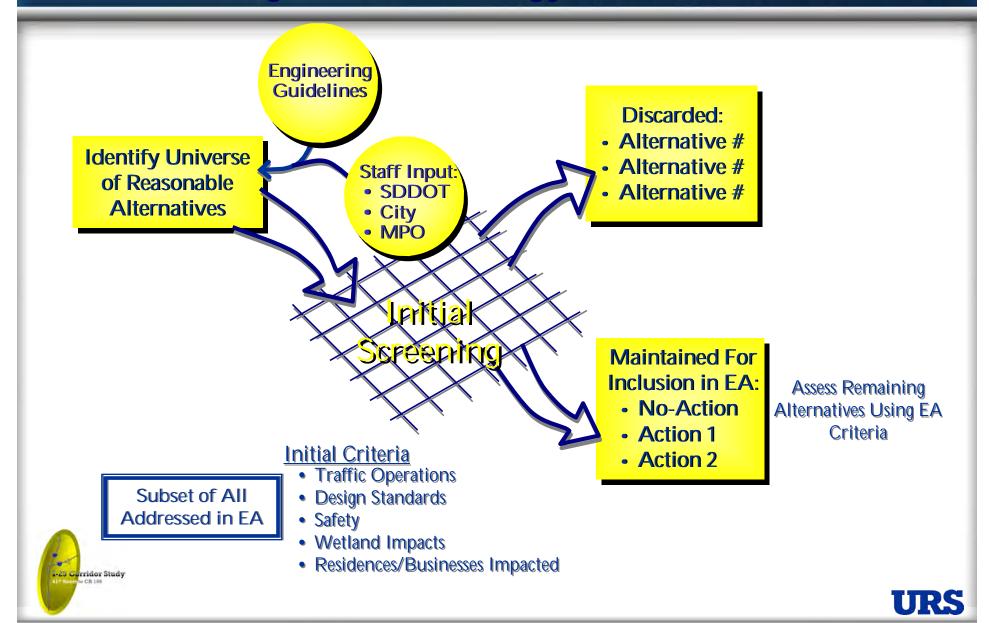

p> St
- Local Desire for More Access to the Regional Routes

  (Interstate(s))



# Growth Locations - Dwelling Units/ Employment (1-29/1-229)







## Purpose and Need – I-29/I-229



### Design Issues:

- Bridge Width for I-29 Over229
- Banking along Ramps
- Right Shoulder Width Ramps
- Off-ramp Lengths are Too Short
- Southbound I-29 to Northbound I-229 Left On-ramp
- Corridor Preservation
  - Footprint of Recommendations







## Alternatives Reviewed/Screening



1-29/1-229

- Additional Access:
  - Across I-29 and I-229
  - New Interchanges
    - 57th Street (6)
    - 69th Street (24)
    - 85<sup>th</sup> Street (5)
- Improve I-29/I-229Interchange:
  - Increase Lanes
  - Bring into Consistency of Design Guidelines
  - Accommodate Additional Access





## Screening Methodology





### **EA Alternatives Evaluation Criteria**



- Traffic
- Socioeconomics:
  - ✓ Land Use
  - ✓ Social and Demographic Setting
  - ✓ Housing
  - **✓** Economics
  - ✓ Employment and Labor
- Air Quality
- Noise
- Water Resources
  - ✓ Groundwater Hydrology
  - ✓ Surface Water Hydrology
  - ✓ Water Quality
- Vegetation and Wildlife
  - ✓ Vegetation
  - ✓ Wildlife
  - → Threatened and endangered species
  - ✓ Wetlands

- Drainage and Flooding
- Cultural Resources
  - → Historic Architectural Properties
  - ✓ Archaeological Sites
- Recognized Environmental Conditions
- Visual and Aesthetic Quality
- Energy
- Geology and Seismicity
  - ✓ Geology
  - ✓ Seismicity
  - ✓ Solls
- Public Services and Utilities
  - ✓ Schools
  - → Hospitals/Care Facilities
  - ✓ Fire Protection
  - ✓ Law Enforcemen