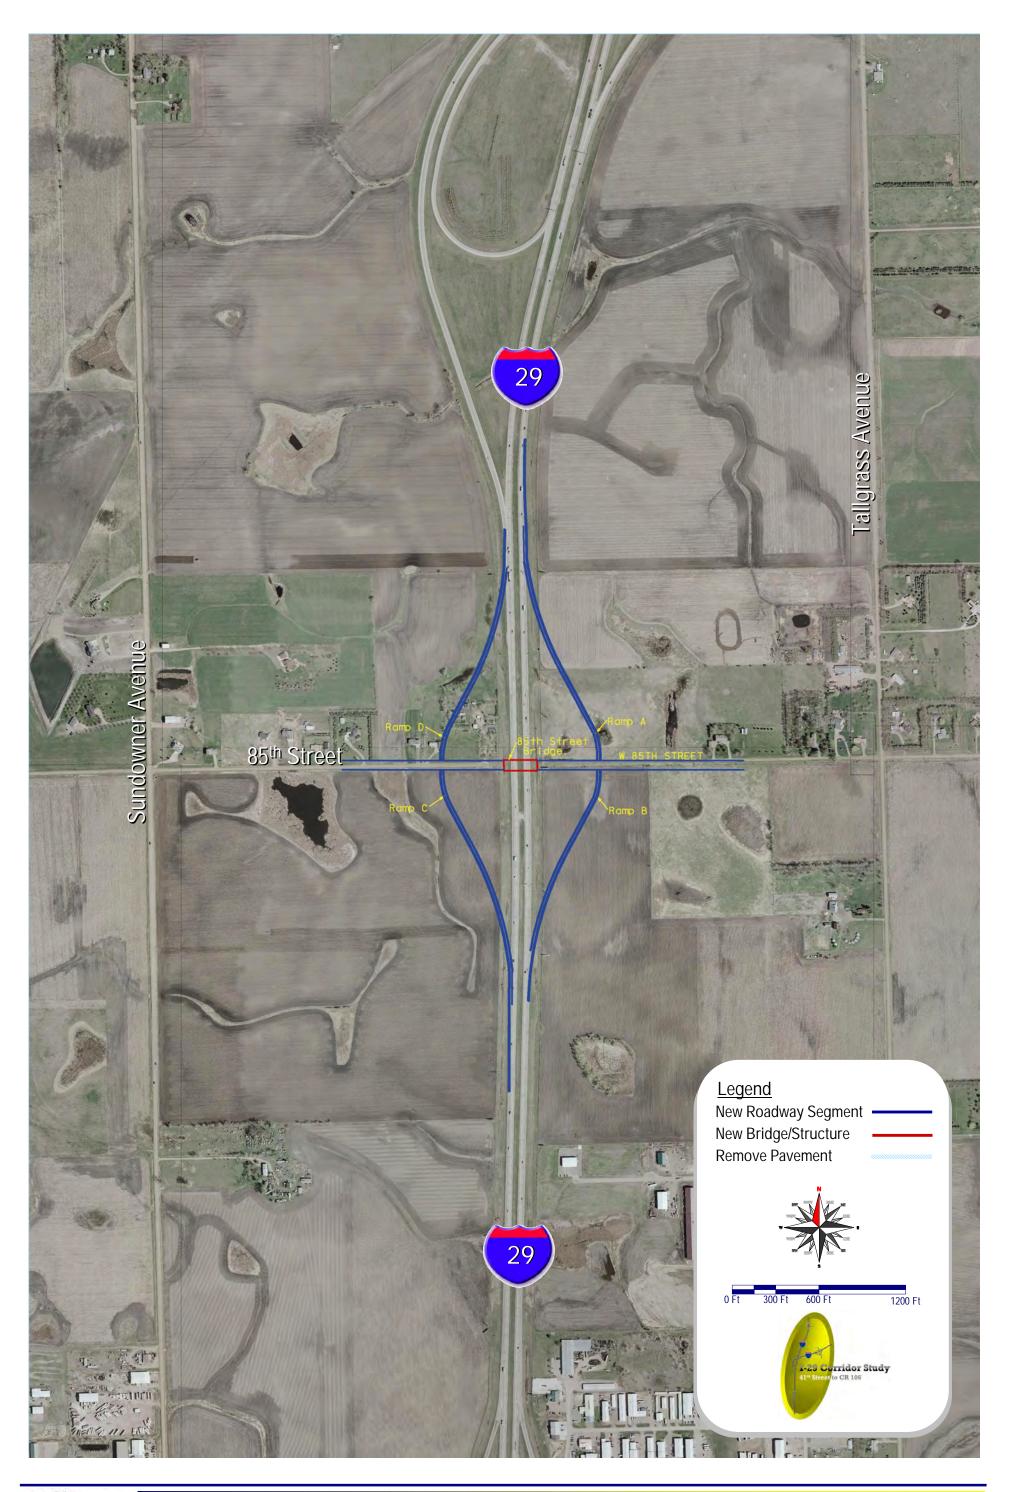

## March 30, 2006 Open House Meeting

|              |                          |           |            |  |  |  |  |  | , |  |
|--------------|--------------------------|-----------|------------|--|--|--|--|--|---|--|
| PHONE NUMBER | 0177-976                 | 335-4184  | 952-2504   |  |  |  |  |  |   |  |
| ZIP CODE     | 12025                    | 10115     |            |  |  |  |  |  |   |  |
| CITY, STATE  | Alreader S. Z            |           | Const      |  |  |  |  |  |   |  |
| ADDRESS      | outherstein Elect        | PORX 2012 | URS        |  |  |  |  |  |   |  |
| NAME         | Regar Smith Southerstown | São CANT  | Brus Cobis |  |  |  |  |  |   |  |