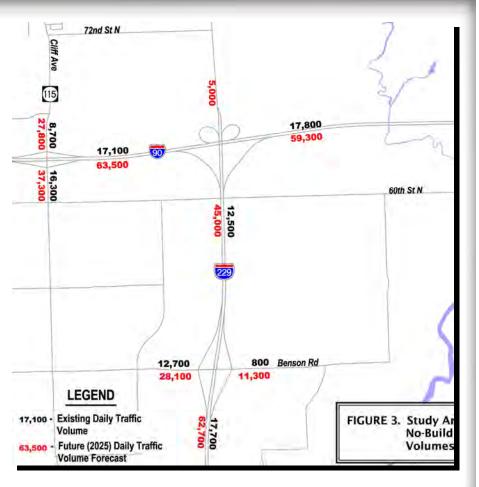

## March 30, 2006 Open House Meeting

|              |                          |           |            |  |  |  |  |  | , |  |
|--------------|--------------------------|-----------|------------|--|--|--|--|--|---|--|
| PHONE NUMBER | 0177-976                 | 335-4184  | 952-2504   |  |  |  |  |  |   |  |
| ZIP CODE     | 12025                    | 10115     |            |  |  |  |  |  |   |  |
| CITY, STATE  | Alreader S. Z            |           | Const      |  |  |  |  |  |   |  |
| ADDRESS      | outherstein Elect        | PORX 2012 | URS        |  |  |  |  |  |   |  |
| NAME         | Regar Smith Southerstown | São CANT  | Brus Cobis |  |  |  |  |  |   |  |