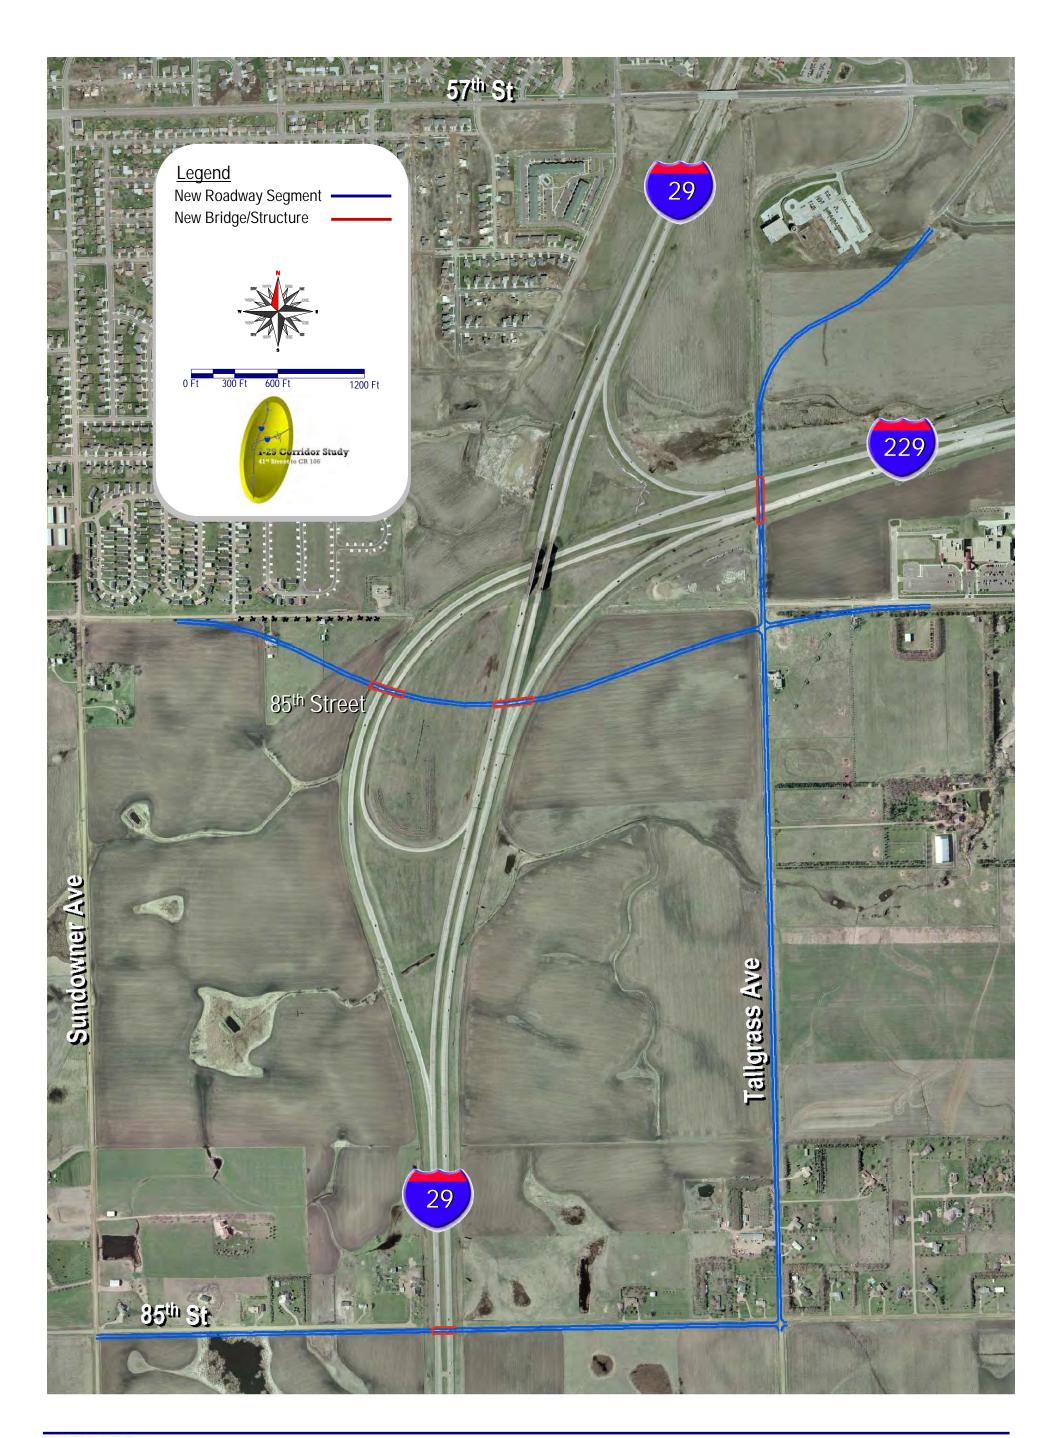

## March 30, 2006 Open House Meeting

|              |                          |           |            |  |  |  |  |  | , |  |
|--------------|--------------------------|-----------|------------|--|--|--|--|--|---|--|
| PHONE NUMBER | 0177-976                 | 335-4184  | 952-2504   |  |  |  |  |  |   |  |
| ZIP CODE     | 12025                    | 10115     |            |  |  |  |  |  |   |  |
| CITY, STATE  | Alreader S. Z            |           | Const      |  |  |  |  |  |   |  |
| ADDRESS      | outherstein Elect        | PORX 2012 | URS        |  |  |  |  |  |   |  |
| NAME         | Regar Smith Southerstown | São CANT  | Brus Cobis |  |  |  |  |  |   |  |