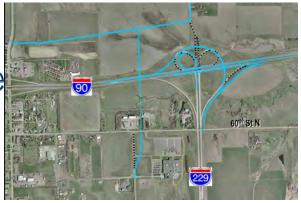

hrough Loops
- Ending of I-229
- "Weave" Between I-90 Loops
- Narrow Ramp Lanes
- On-ramp Taper Width
- Traffic Operations:
  - · Current OK
  - Future Operations (Arterials/Mainline)
- Corridor Preservation
  - Footprint of Recommendations





# Growth Locations - Dwelling Units/Employment (I-90/I-229)







## Current and Future (2025) Traffic



- Average Growth:
  - 6%/Yr
- Average by Corridor:
  - I-90: 6.4%/Yr
  - I-229: 6.5%/Yr
  - Benson Road:4.2%/Yr

West Side Mostly New Development

Cliff Avenue:5.1%/Yr







## Alternatives Reviewed/Screening



#### 1-90/1-229

- Variations on Six Alternatives
   Evaluated (12 Total):
  - Eliminate Geometric Deficiencies
  - Address I-229 Termination at 476<sup>th</sup> Ave
  - Accommodate Future Traffic:
    - Mainline
    - Arterials











## Purpose and Need – I-29/I-229



- Existing Traffic Operations:
  - Louise Ave Ramp Intersection
  - 41st St Ramp Intersection
- Future Operations (2025):
  - I-229 Southbound to Louise Avenue Off-ramp
  - I-229 Southbound to I-29 Southbound Off-ramp
  - Louise Ave Ramp Intersection
  - 41st St Ramp Intersections
  - Arterial Operations along Louise Ave and 41<sup>st</sup> St
- Local Desire for More Access to the Regional Routes

  (Interstate(s))



# Growth Locations - Dwelling Units/ Employment (1-29/1-229)







## Purpose and Need – I-29/I-229



### Design Issues:

- Bridge Width for I-29 Over229
- Banking along Ramps
- Right Shoulder Width Ramps
- Off-ramp Lengths are Too Short
- Southbound I-29 to Northbound I-229 Left On-ramp
- Corridor Preservation
  - Footprint of Reco