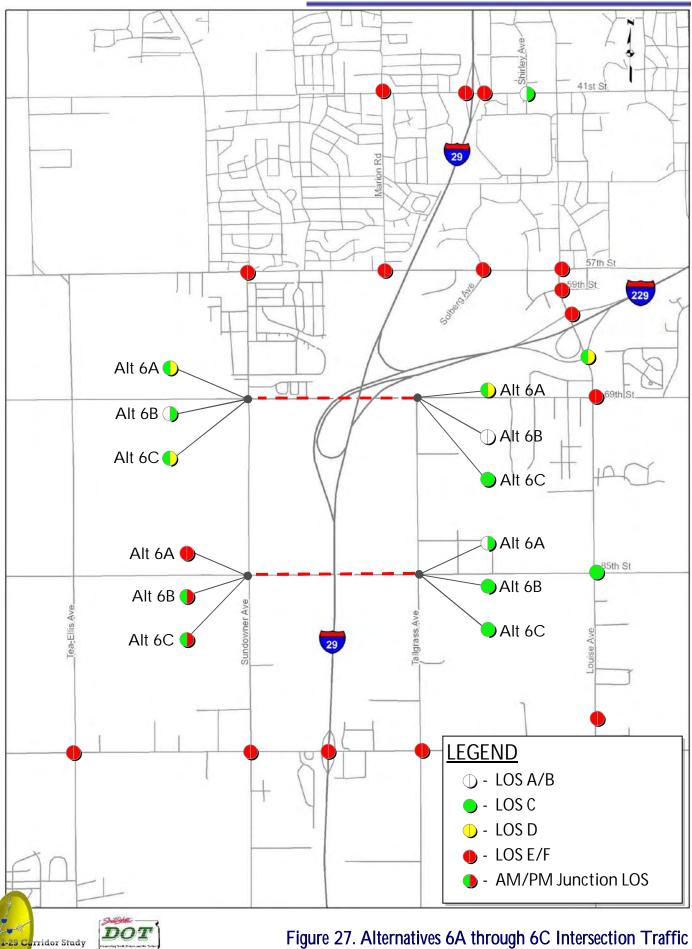

## March 30, 2006 Open House Meeting

|              |                          |           |            |  |  |  |  |  | , |  |
|--------------|--------------------------|-----------|------------|--|--|--|--|--|---|--|
| PHONE NUMBER | 0177-976                 | 335-4184  | 952-2504   |  |  |  |  |  |   |  |
| ZIP CODE     | 12025                    | 10115     |            |  |  |  |  |  |   |  |
| CITY, STATE  | Alreader S. Z            |           | Const      |  |  |  |  |  |   |  |
| ADDRESS      | outherstein Elect        | PORX 2012 | URS        |  |  |  |  |  |   |  |
| NAME         | Regar Smith Southerstown | São CANT  | Brus Cobis |  |  |  |  |  |   |  |