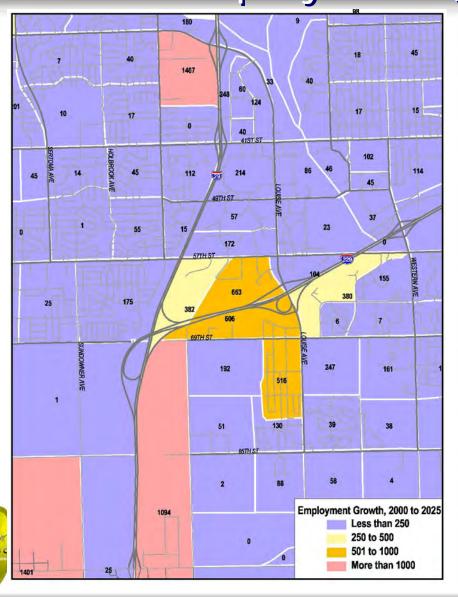

## Alternatives Reviewed/Screening



#### 1-90/1-229

- Variations on Six Alternatives
   Evaluated (12 Total):
  - Eliminate Geometric Deficiencies
  - Address I-229 Termination at 476<sup>th</sup> Ave
  - Accommodate Future Traffic:
    - Mainline
    - Arterials











## Purpose and Need – I-29/I-229



- Existing Traffic Operations:
  - Louise Ave Ramp Intersection
  - 41st St Ramp Intersection
- Future Operations (2025):
  - I-229 Southbound to Louise Avenue Off-ramp
  - I-229 Southbound to I-29 Southbound Off-ramp
  - Louise Ave Ramp Intersection
  - 41st St Ramp Intersections
  - Arterial Operations along Louise Ave and 41<sup>st</sup> St
- Local Desire for More Access to the Regional Routes

  (Interstate(s))



# Growth Locations - Dwelling Units/ Employment (1-29/1-229)







## Purpose and Need – I-29/I-229



### Design Issues:

- Bridge Width for I-29 Over229
- Banking along Ramps
- Right Shoulder Width Ramps
- Off-ramp Lengths are Too Short
- Southbound I-29 to Northbound I-229 Left On-ramp
- Corridor Preservation
  - Footprint of Recommendations







## Alternatives Reviewed/Screening



1-29/1-229

- Additional Access:
  - Across I-29 and I-229
  - New Interchanges
    - 57th Street (6)
    - 69th Street (24)
    - 85<sup>th</sup> Street (5)
- Improve I-29/I-229Interchange:
  - Increase Lanes
  - Bring into Consistency of Design Guidelines
  - Accommodate Additional Access





## Screening Methodology





### **EA Alternatives Evaluation Criteria**



- Traffic
- Socioeconomics:
  - ✓ Land Use
  - ✓ Social and Demographic Setting
  - ✓ Housing
  -