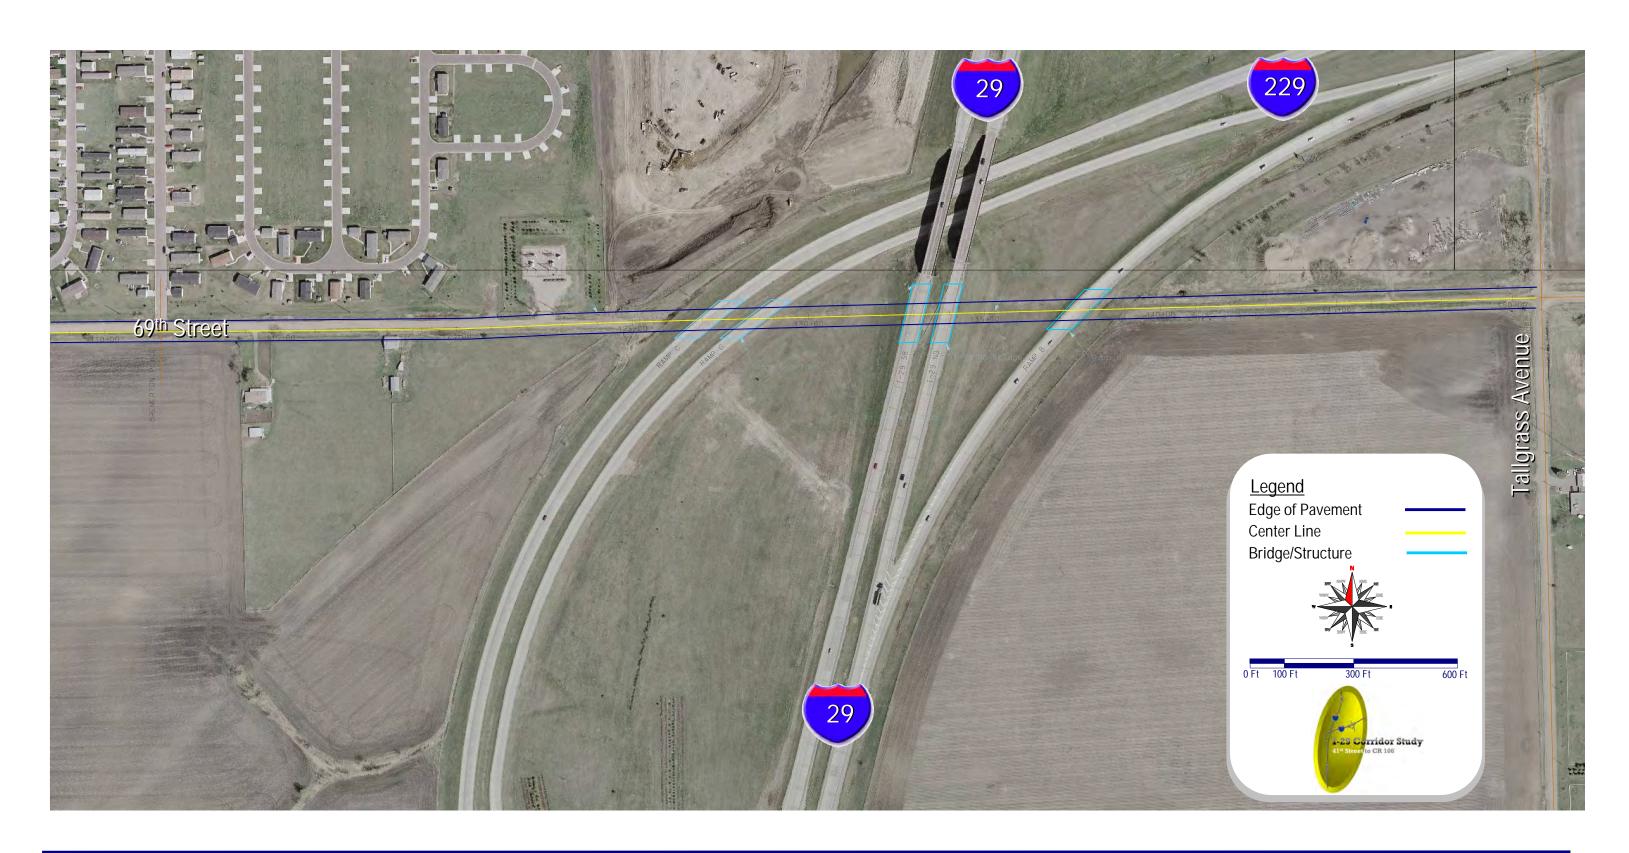

## March 30, 2006 Open House Meeting

|              |                          |           |            |  |  |  |  |  | , |  |
|--------------|--------------------------|-----------|------------|--|--|--|--|--|---|--|
| PHONE NUMBER | 0177-976                 | 335-4184  | 952-2504   |  |  |  |  |  |   |  |
| ZIP CODE     | 12025                    | 10115     |            |  |  |  |  |  |   |  |
| CITY, STATE  | Alreader S. Z            |           | Const      |  |  |  |  |  |   |  |
| ADDRESS      | outherstein Elect        | PORX 2012 | URS        |  |  |  |  |  |   |  |
| NAME         | Regar Smith Southerstown | São CANT  | Brus Cobis |  |  |  |  |  |   |  |