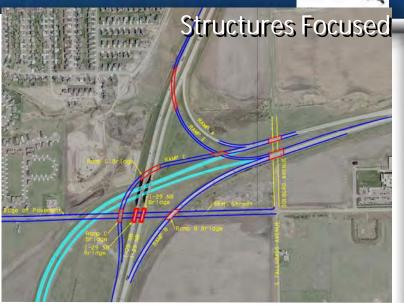

033 Traffic Operations





#### Range of Alternatives



- Arterial Capacity
   Improvements:
  - Upgrade Existing
  - New Routes
- Arterial Interstate Crossings
- Interstate Capacity
   Improvements
- New Interstate Access
- Upgrade/Modify Existing Interchange(s)
- Expand Transit







## Design Considerations



- Spacing Between Interchanges
- "Weaving" Traffic
- Lefthand vs. Righthand Entrance/Exit
- Ride Comfort:
  - Profile for mainline and ramps
- Cost:
  - Bridges relative to embankments/retaining walls









#### Rollercoaster Profile - Avoid











#### Design Considerations

- Spacing Between Interchang
- "Weaving" Traffic
- Lefthand vs. Righthand Entrance/Exit
- Ride Comfort:
  - Profile for mainline and ramp
- Cost:
  - Bridges relative to embankment retaining walls







#### FHWA – 8 Review Factors



- Interchanges and 1. Existing do not Provide the Access nor **Arterial Streets** Capacity Intended by the Proposal.
- 2. All Reasonable Non-new Interchange Alternatives have been Evaluated – Do not Address Need
- 3. No Significant Adverse Impact on Can be Reasonably Safety and/or Operations Mitigated
- 4. Provides for All Movements
- 5. Consistent with Land Use/Transportation Plan
- 6. Interstate Network Study was Done -Supports Request
- 7. Looked at Needs Up and Down the Interstate, Not just at I-29/85th St
- Interstate Justification Report was Completed





#### Preliminary Findings/Conclusions



- Solution: Must Include Both Interstate and Arterials (Single Focus Not Solution)
- If Add I-29/85<sup>th</sup> St Interchange: Must "Braid" Ramps with