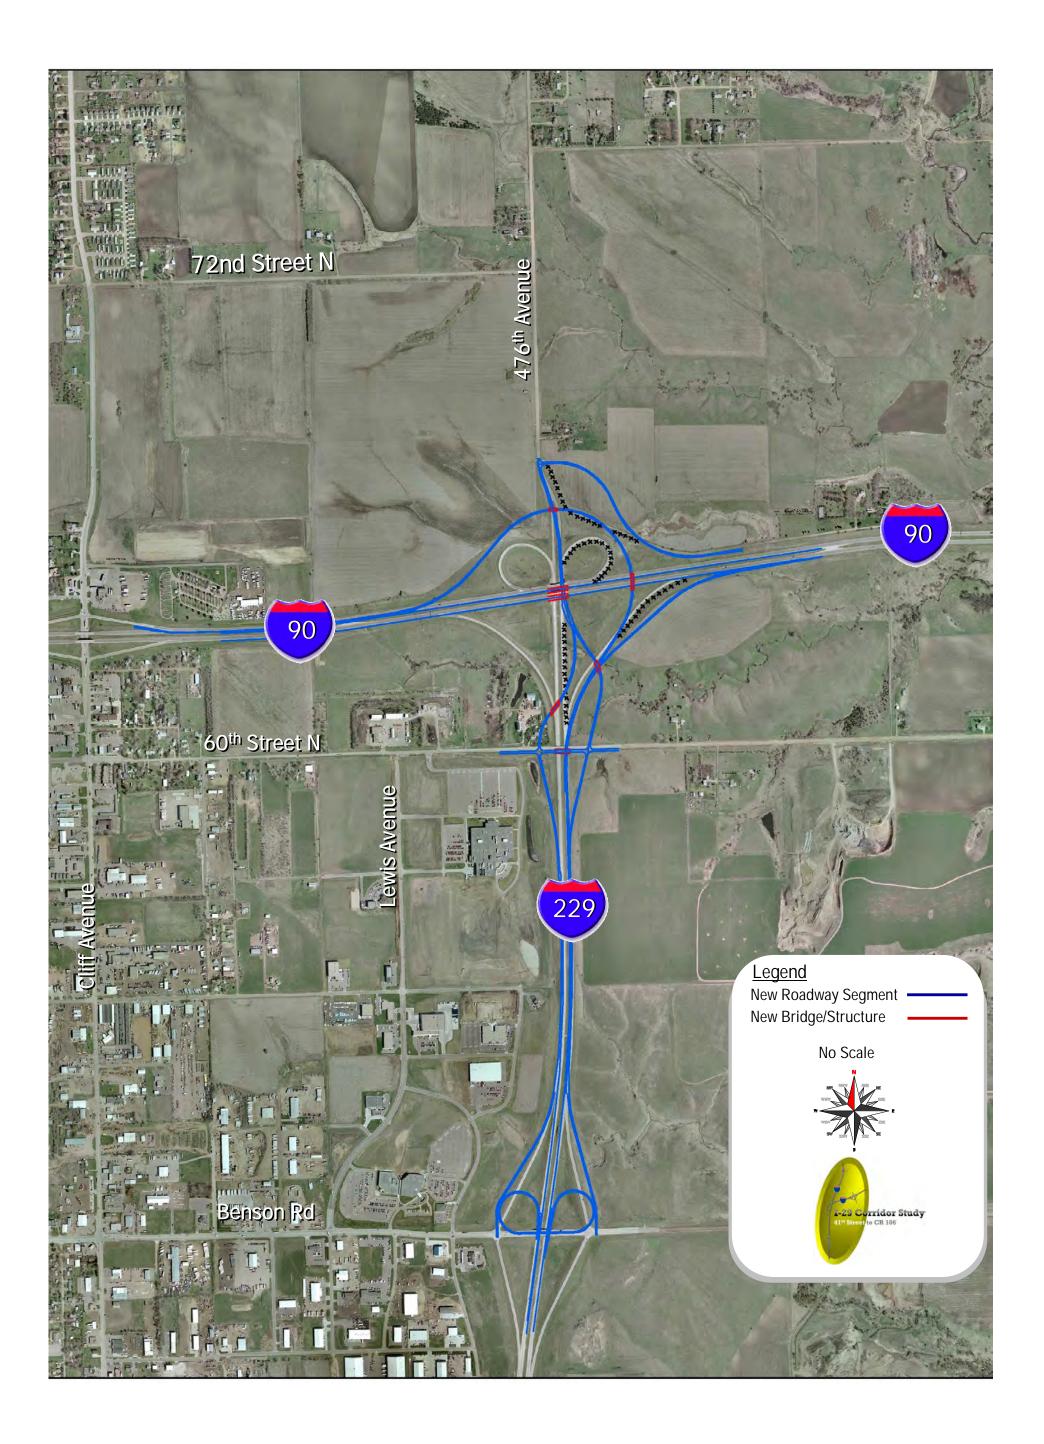

## March 30, 2006 Open House Meeting

|              |                          |           |            |  |  |  |  |  | , |  |
|--------------|--------------------------|-----------|------------|--|--|--|--|--|---|--|
| PHONE NUMBER | 0177-976                 | 335-4184  | 952-2504   |  |  |  |  |  |   |  |
| ZIP CODE     | 12025                    | 10115     |            |  |  |  |  |  |   |  |
| CITY, STATE  | Alreader S. Z            |           | Const      |  |  |  |  |  |   |  |
| ADDRESS      | outherstein Elect        | PORX 2012 | URS        |  |  |  |  |  |   |  |
| NAME         | Regar Smith Southerstown | São CANT  | Brus Cobis |  |  |  |  |  |   |  |