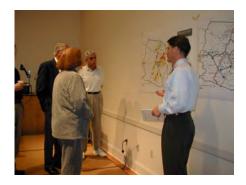

rt: Solberg-Tallgrass Overpass
  - Mid: Results of On-going Work
- Key Elements:
  - Provides Access N-S of I-229 and E-W of I-29
  - Arterial Corridor Support for Louise Avenue, 57th Street and 41st Street
- Few Potential Environmental
- Cost: \$6 Million (Solberg-







### Next Steps



- July 2008: Today
- Written Comments accepted through August 1
- Summer-Fall 2008 Finalize I-90/I-229 EA:
- Continue I-29 Corridor Study:
  - Tallgrass-Solberg (Coordinate with I-29/I-229)
  - I-29/I-229 Options
  - I-29/69th Street Options
  - I-29/85<sup>th</sup> Street Options
- Winter 2008 I-29/I-229 Final Public Meeting







### Input/Information Opportunities



- Public Information Meeting: Today
- SDDOT Web Site: www.sddot.com/pe/projdev/planning\_ss\_i29.asp
- Email: Bill\_Troe@urscorp.com







### Questions? Please Contact:



Bill Troe - URS Corporation (402) 952-2522 Bill\_Troe@urscorp.com

Steve Gramm – SDDOT (605) 773-6641 steve.gramm@state.sd.us

Cary Cleland - SDDOT 367-5680 cary.cleland@state.sd.us SDDOT Project Web Site www.sddot.com/pe/projdev/planning\_ss\_i29.asp





### I-90/I-229 INTERCHANGE AREA DISPLAYS





























## I-29/57<sup>TH</sup> STREET INTERCHANGE AREA DISPLAYS





## I-29/57th Street Interchange Summary



- 6 Interchange Alternatives
- All Reviewed Relative to Same Criteria
- All Eliminated:
  - 2 Due to Adjacent Impacts
  - 4 Due to Poor 57th Street
     Operations
  - 1 Due to I-29 Operations
- Conclusions:
  - 57th Street Reasonable Idea 10-15 Years Ago
  - Not Today Too Many Impacts to Justify







#### Single Point Urban