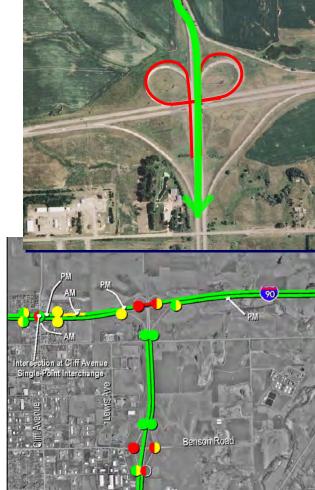

Alternatives Addressed or Being Addressed
- Methods for Evaluating Alternatives
- Status Update:
  - -I-90/I-229 Preliminary Recommendations
  - –I-29 Corridor Study AlternativesAnalysis





### Meeting Format



- Open House from 6:00 PM
- Presentation Covers (20 Minutes):
  - Why
  - What
  - When?????
- Open House Until 7:30 PM
- Comments/Questions:
  - Form for Written Comments (Sign-in Table)
  - Staff from City/SDDOT and Consultant Can Answer Questions





### I-90/I-229 Issues-Purpose and Need



### Issues:

- Loop Ramps Low Speed
- Banking through Loops
- Ending of I-229
- "Weave" Between I-90 Loops
- Narrow Ramp Lanes
- On-ramp Taper Width
- Traffic Operations:
  - · Current OK
  - Future Operations (Arterials/Mainline)
- Corridor Preservation
  - Footprint of Recommendations





### Current and Future (2025) Traffic



Average Growth: 6%/Yr

Average by Corridor:

- I-90: 6.4%/Yr

- I-229: 6.5%/Yr

Benson Road: 4.2%/Yr
 West Side Mostly New
 Development

- Cliff Avenue: 5.1%/Yr







### Purpose and Need – I-29/I-229



- Existing Traffic Operations:
  - Louise Ave Ramp Intersection
  - 41<sup>st</sup> St Ramp Intersection
- Future Operations (2033):
  - I-229 Southbound to Louise Avenue Off-ramp
  - I-229 Southbound to I-29 Southbound Off-ramp
  - Louise Ave Ramp Intersection
  - 41st St Ramp Intersections
  - Arterial Operations along Louise Ave and 41<sup>st</sup> St
- Local Desire for More Access to the Regional Routes
  (Interstate(s))



2025 Traffic Operations



### Purpose and Need – I-29/I-229



### Design Issues:

- Bridge Width for I-29 Over I-229