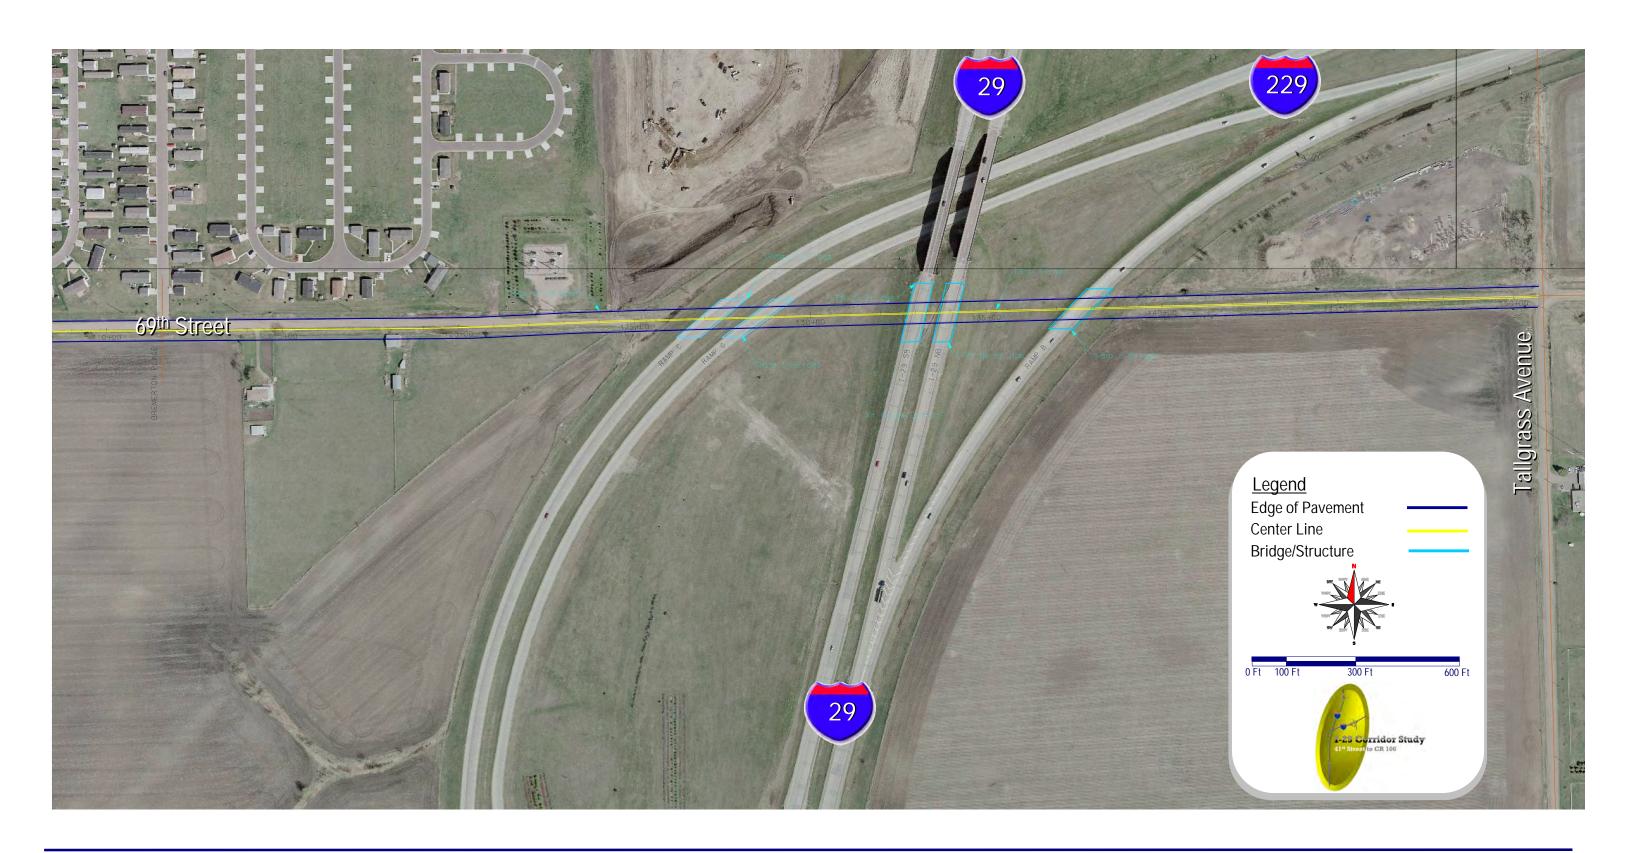

## March 30, 2006 Open House Meeting

|              |                          |           |            |  |  |  |  |  | , |  |
|--------------|--------------------------|-----------|------------|--|--|--|--|--|---|--|
| PHONE NUMBER | 0177-976                 | 335-4184  | 952-2504   |  |  |  |  |  |   |  |
| ZIP CODE     | 12025                    | 10115     |            |  |  |  |  |  |   |  |
| CITY, STATE  | Alreader S. Z            |           | Const      |  |  |  |  |  |   |  |
| ADDRESS      | outherstein Elect        | PORX 2012 | URS        |  |  |  |  |  |   |  |
| NAME         | Regar Smith Southerstown | São CANT  | Brus Cobis |  |  |  |  |  |   |  |