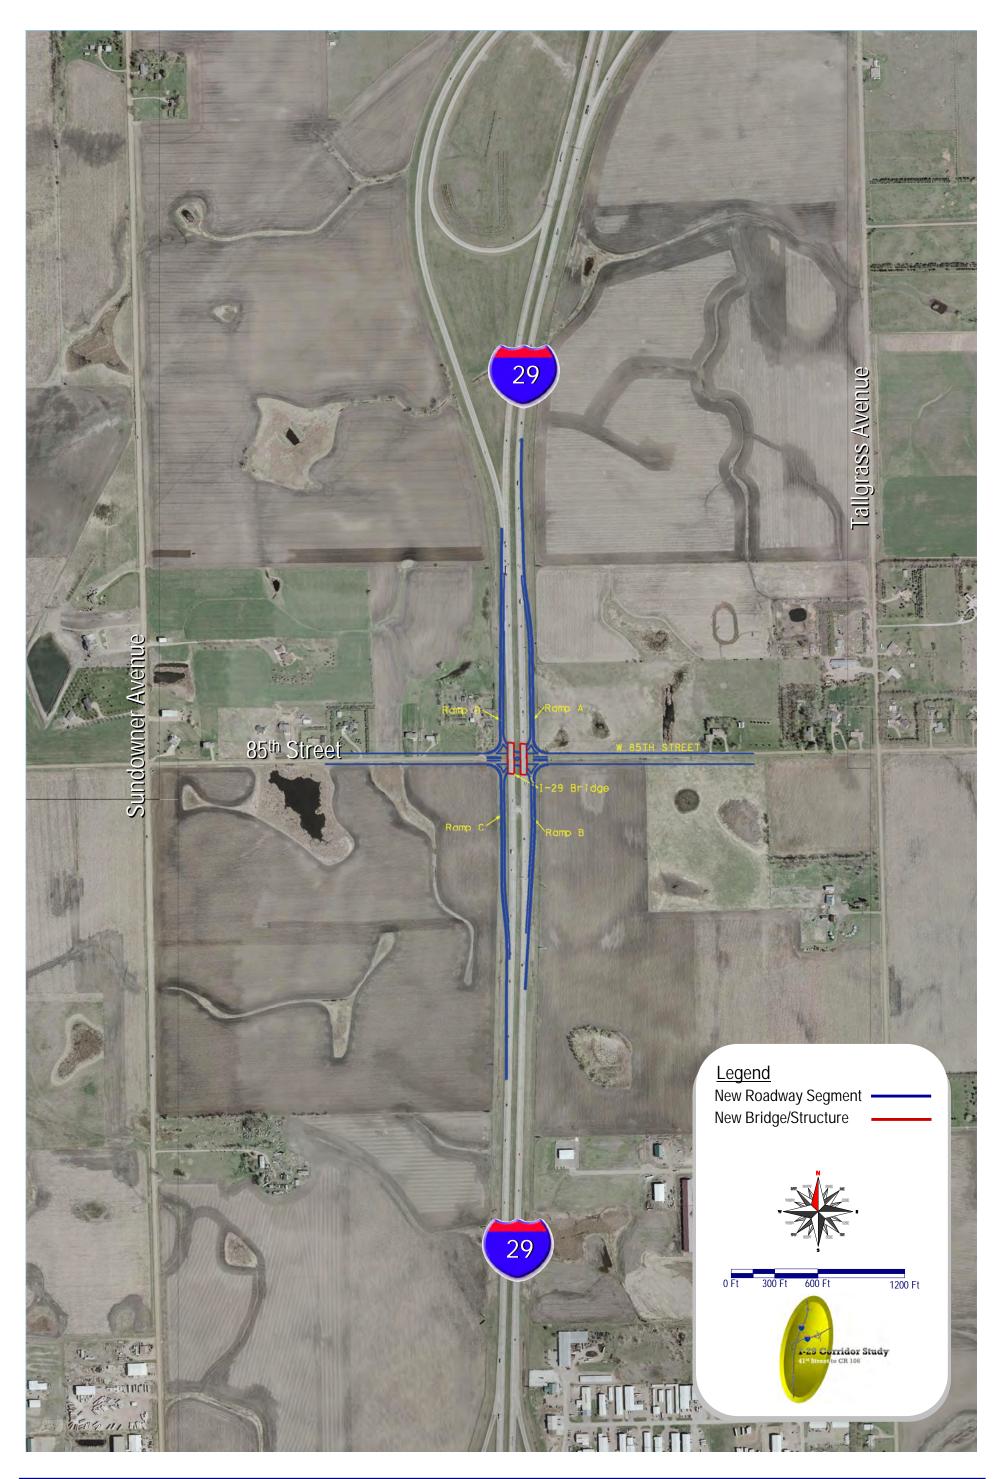

## I-29/57<sup>TH</sup> STREET INTERCHANGE AREA DISPLAYS





## I-29/57th Street Interchange Summary



- 6 Interchange Alternatives
- All Reviewed Relative to Same Criteria
- All Eliminated:
  - 2 Due to Adjacent Impacts
  - 4 Due to Poor 57th Street
     Operations
  - 1 Due to I-29 Operations
- Conclusions:
  - 57th Street Reasonable Idea 10-15 Years Ago
  - Not Today Too Many Impacts to Justify







#### Single Point Urban Interchange



Folded Diamond/Button Hook



Folded Diamond





Tight Diamond/Button Hook









## I-29/69<sup>TH</sup> STREET INTERCHANGE AREA DISPLAYS





























## I-29/I-229 SYSTEM INTERCHANGE AREA DISPLAYS











































## I-29/85<sup>TH</sup> STREET INTERCHANGE AREA DISPLAYS



































#### OVERVIEW PRESENTATION SLIDES







# Public Meeting Presentation Sioux Falls Interstate Access Evaluation

I-29/I-229 and I-90/I-229



July 17, 2008







- Purpose of the Meeting:
  - Projects Covered
  - Format
  - Comment Forms
  - Questions
- Projects Purpose and Need
- Alternatives Development/Screening
- I-90/I-229 Recommendations (Preliminary)
- Next Steps
  - I-29 Corridor Study
  - I-90 EA Finalization



# Interstate Access Study Locations



- I-29/I-229 Interchange
- I-90/I-229 Interchange





# Meeting Format



- Open House from 6:00 PM
- Presentation (20 Minutes)
  - Why
  - What
  - When?????
- Open House Until 7:30 PM
- Comments/Questions:
  - Form for Written Comments
  - Staff from City/SDDOT and Consultant





# I-90/I-229 Issues-Purpose and Need