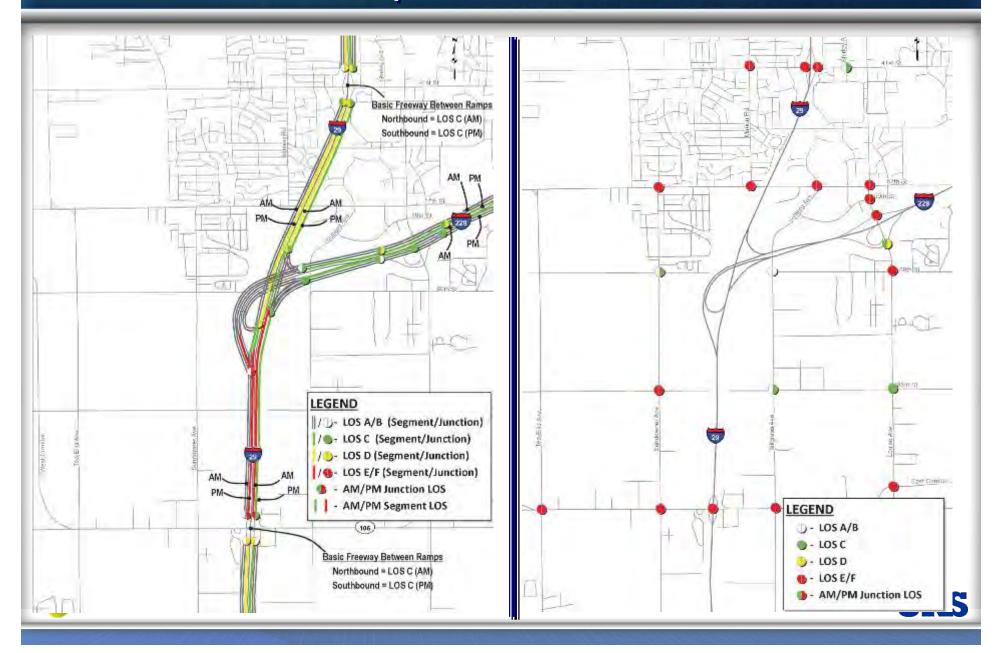

PM
- Comments/Questions:
  - Form for Written Comments
  - Staff from City/SDDOT and Consultant







- Welcome/Purpose of the Meeting:
  - Update on I-29 Corridor Study
  - Format
  - Take Comments
- Future Traffic Conditions
- Alternatives Screening
- Questions
- Next Steps



#### 1-29 Corridor Study Area



- - 41st Street to TeaInterchange (Highway 106)
- I-229:
  - Louise Avenue to I-29







#### Questions Answered through Corridor Study



- How Much Traffic Will Come from Proposed **Developments?**
- Can Existing Roads Handle the Traffic?
  - Focus on interstates
- If No, What Would Help?
- Benefits/Costs:

Adjacent Environment









## Comparison of Traffic



- Current Daily Trips:
  - -29,800
- 2033 (Build-Out) Dail
   Trips:
  - 261,000





# 2033 Traffic Operations





#### Range of Alternatives



- Arterial Capacity
   Improvements:
  - Upgrade Existing
  - New Routes
- Arterial Interstate Crossings
- Interstate Capacity
   Improvements
- New Interstate Access
- Upgrade/Modify Existing Interchange(s)
- Expand Transit







## Design Considerations



- Spacing Between Interchanges
- "Weaving" Traffic
- Lefthand vs. Righthand Entrance/Exit
- Ride Comfort:
  - Profile for mainline and ramps
- Cost:
  - Bridges relative to embankments/retaining walls









#### Rollercoaster Profile - Avoid











#### Design Considerations

- Spacing Between Interchang
- "Weaving" Traffic
- Lefthand vs. Righthand Entrance/Exit
- Ride Comfort:
  - Profile for mainline and ramp
- Cost:
  - Bridges relative to embankment retaining walls







#### FHWA – 8 Review