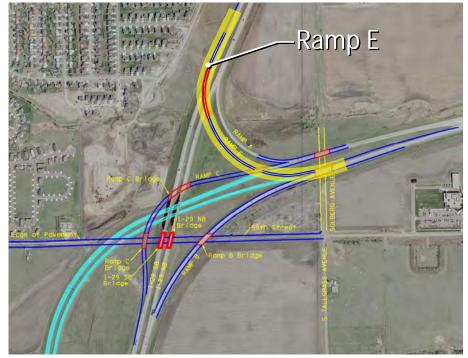

e the Traffic?
  - Focus on interstates
- If No, What Would Help?
- Benefits/Costs:

Adjacent Environment









## Comparison of Traffic



- Current Daily Trips:
  - -29,800
- 2033 (Build-Out) Dail
   Trips:
  - 261,000





# 2033 Traffic Operations





#### Range of Alternatives



- Arterial Capacity
   Improvements:
  - Upgrade Existing
  - New Routes
- Arterial Interstate Crossings
- Interstate Capacity
   Improvements
- New Interstate Access
- Upgrade/Modify Existing Interchange(s)
- Expand Transit







## Design Considerations



- Spacing Between Interchanges
- "Weaving" Traffic
- Lefthand vs. Righthand Entrance/Exit
- Ride Comfort:
  - Profile for mainline and ramps
- Cost:
  - Bridges relative to embankments/retaining walls









#### Rollercoaster Profile - Avoid











#### Design Considerations

- Spacing Between Interchang
- "Weaving" Traffic
- Lefthand vs. Righthand Entrance/Exit
- Ride Comfort:
  - Profile for mainline and ramp
- Cost:
  - Bridges relative to embankment retaining walls







#### FHWA – 8 Review Factors



- Interchanges and 1. Existing do not Provide the Access nor **Arterial Streets** Capacity Intended by the Proposal.
- 2. All Reasonable Non-new Interchange Alternatives have been Evaluated – Do not Address Need
- 3. No Significant Adverse Impact on Can be Reasonably Safety and/or Operations Mitigated
- 4. Provides for All Movements
- 5. Consistent with Land Use/Transportation Plan
- 6. Interstate Network Study was Done -Supports Request
- 7. Looked at Needs Up and Down the Interstate, Not just at I-29/85th St
- Interstate J