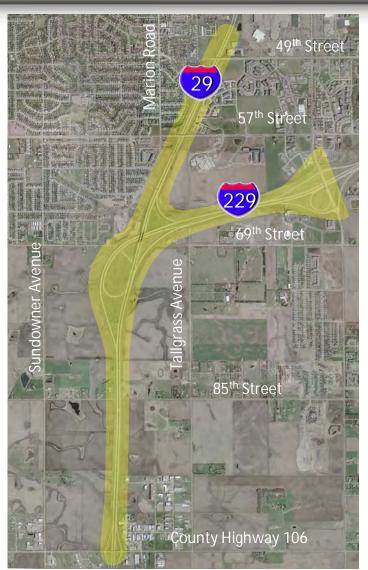

## March 30, 2006 Open House Meeting

|              |                          |           |            |  |  |  |  |  | , |  |
|--------------|--------------------------|-----------|------------|--|--|--|--|--|---|--|
| PHONE NUMBER | 0177-976                 | 335-4184  | 952-2504   |  |  |  |  |  |   |  |
| ZIP CODE     | 12025                    | 10115     |            |  |  |  |  |  |   |  |
| CITY, STATE  | Alreader S. Z            |           | Const      |  |  |  |  |  |   |  |
| ADDRESS      | outherstein Elect        | PORX 2012 | URS        |  |  |  |  |  |   |  |
| NAME         | Regar Smith Southerstown | São CANT  | Brus Cobis |  |  |  |  |  |   |  |