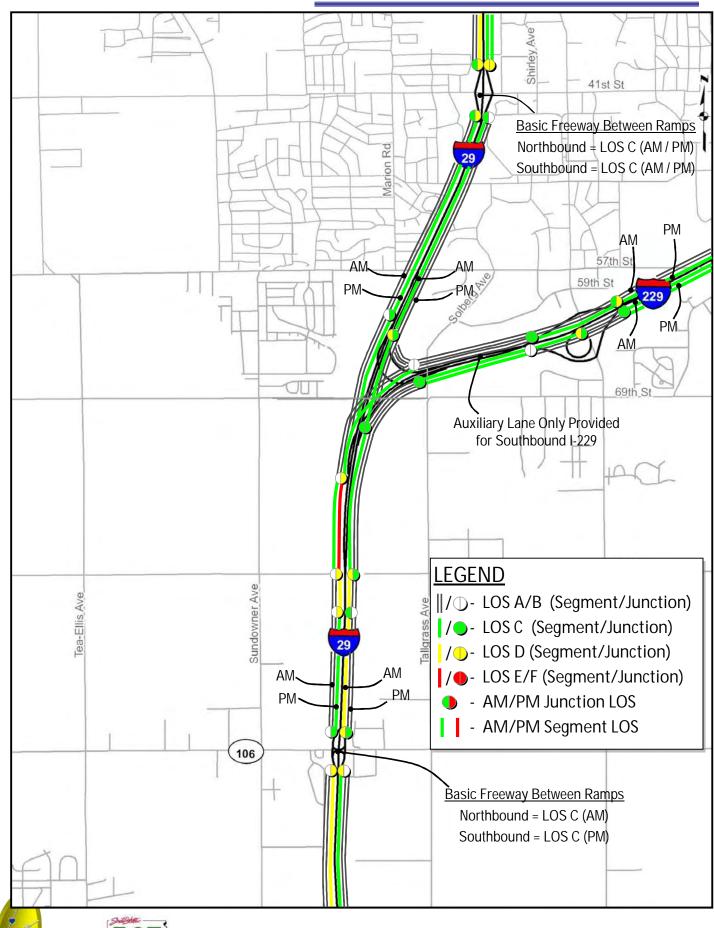

## March 30, 2006 Open House Meeting

|              |                          |           |            |  |  |  |  |  | , |  |
|--------------|--------------------------|-----------|------------|--|--|--|--|--|---|--|
| PHONE NUMBER | 0177-976                 | 335-4184  | 952-2504   |  |  |  |  |  |   |  |
| ZIP CODE     | 12025                    | 10115     |            |  |  |  |  |  |   |  |
| CITY, STATE  | Alreader S. Z            |           | Const      |  |  |  |  |  |   |  |
| ADDRESS      | outherstein Elect        | PORX 2012 | URS        |  |  |  |  |  |   |  |
| NAME         | Regar Smith Southerstown | São CANT  | Brus Cobis |  |  |  |  |  |   |  |