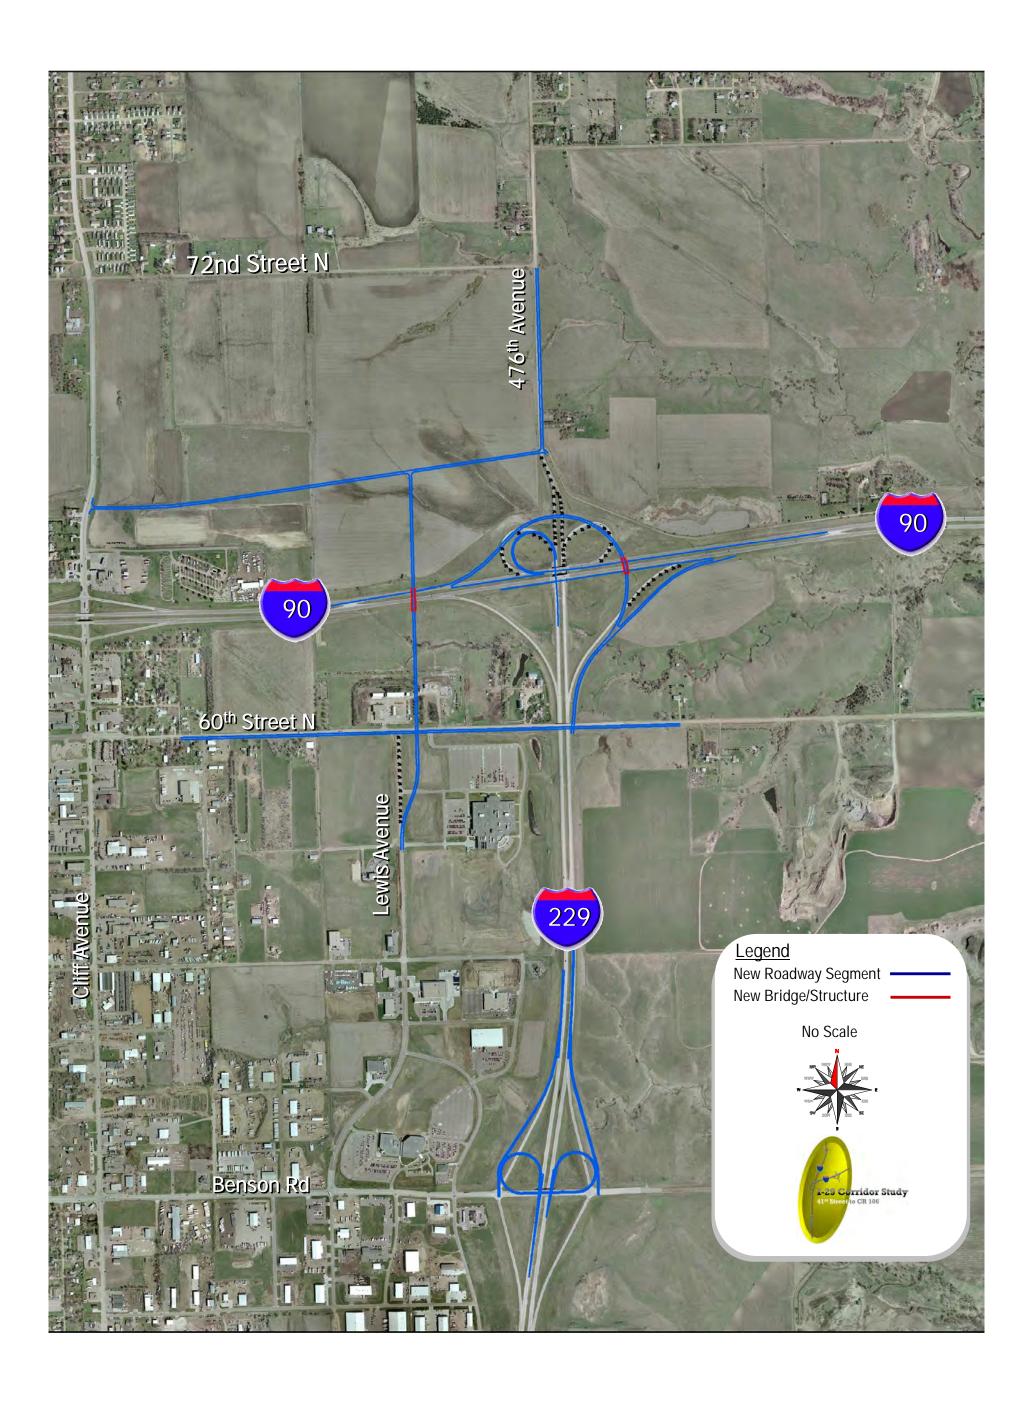

gust 1
- Summer-Fall 2008 Finalize I-90/I-229 EA:
- Continue I-29 Corridor Study:
  - Tallgrass-Solberg (Coordinate with I-29/I-229)
  - I-29/I-229 Options
  - I-29/69th Street Options
  - I-29/85<sup>th</sup> Street Options
- Winter 2008 I-29/I-229 Final Public Meeting







### Input/Information Opportunities



- Public Information Meeting: Today
- SDDOT Web Site: www.sddot.com/pe/projdev/planning\_ss\_i29.asp
- Email: Bill\_Troe@urscorp.com







### Questions? Please Contact:



Bill Troe - URS Corporation (402) 952-2522 Bill\_Troe@urscorp.com

Steve Gramm – SDDOT (605) 773-6641 steve.gramm@state.sd.us

Cary Cleland - SDDOT 367-5680 cary.cleland@state.sd.us SDDOT Project Web Site www.sddot.com/pe/projdev/planning\_ss\_i29.asp





### I-90/I-229 INTERCHANGE AREA DISPLAYS





























## I-29/57<sup>TH</sup> STREET INTERCHANGE AREA DISPLAYS





## I-29/57th Street Interchange Summary



- 6 Interchange Alternatives
- All Reviewed Relative to Same Criteria
- All Eliminated:
  - 2 Due to Adjacent Impacts
  - 4 Due to Poor 57th Street
     Operations
  - 1 Due to I-29 Operations
- Conclusions:
  - 57th Street Reasonable Idea 10-15 Years Ago
  - Not Today Too Many Impacts to Justify







#### Single Point Urban Interchange



Folded Diamond/Button Hook



Folded Diamond





Tight Diamond/Button Hook









## I-29/69<sup>TH</sup> STREET INTERCHANGE AREA DISPLAYS





























## I-29/I-229 SYSTEM INTERCHANGE AREA DISPLAYS











































## I-29/85<sup>TH</sup> STREET INTERCHANGE AREA DISPLAYS