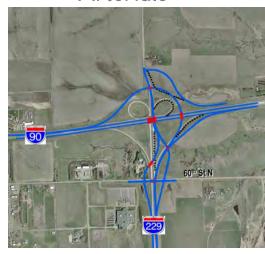

ng through Loops
- Ending of I-229
- "Weave" Between I-90 Loops
- Narrow Ramp Lanes
- On-ramp Taper Width
- Traffic Operations:
  - · Current OK
  - Future Operations (Arterials/Mainline)
- Corridor Preservation
  - Footprint of Recommendations





# Growth Locations - Dwelling Units/Employment (I-90/I-229)







## Current and Future (2025) Traffic



- Average Growth:
  - 6%/Yr
- Average by Corridor:
  - I-90: 6.4%/Yr
  - I-229: 6.5%/Yr
  - Benson Road:4.2%/Yr

West Side Mostly New Development

Cliff Avenue:5.1%/Yr







## Alternatives Reviewed/Screening



#### 1-90/1-229

- Variations on Six Alternatives
   Evaluated (12 Total):
  - Eliminate Geometric Deficiencies
  - Address I-229 Termination at 476<sup>th</sup> Ave
  - Accommodate Future Traffic:
    - Mainline
    - Arterials











## Purpose and Need – I-29/I-229



- Existing Traffic Operations:
  - Louise Ave Ramp Intersection
  - 41st St Ramp Intersection
- Future Operations (2025):
  - I-229 Southbound to Louise Avenue Off-ramp
  - I-229 Southbound to I-29 Southbound Off-ramp
  - Louise Ave Ramp Intersection
  - 41st St Ramp Intersections
  - Arterial Operations along Louise Ave and 41<sup>st</sup> St
- Local Desire for More Access to the Regional Routes

  (Interstate(s))



# Growth Locations - Dwelling Units/ Employment (1-29/1-229)







## Purpose and Need – I-29/I-229



### Design Issues:

- Bridge Width for I-29 Over229
- Banking along Ramps
- Right Shoulder Width Ramps
- Off-ramp Lengths are Too Short
- Southbound I-29 to Northbound I-229 Left On-ramp
- Corridor Preservation
  - Footprint of