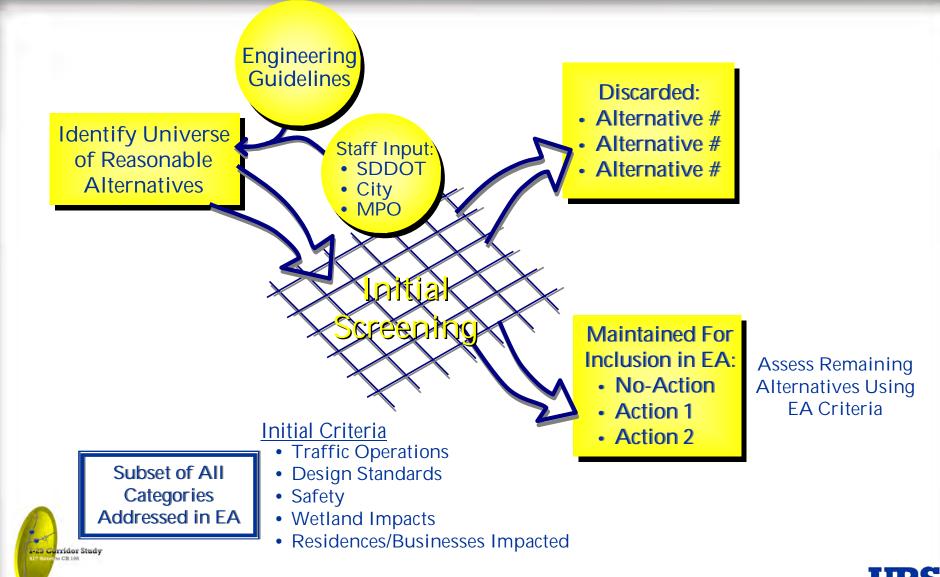

Need – I-29/I-229



- Existing Traffic Operations:
  - Louise Ave Ramp Intersection
  - 41<sup>st</sup> St Ramp Intersection
- Future Operations (2033):
  - I-229 Southbound to Louise Avenue Off-ramp
  - I-229 Southbound to I-29 Southbound Off-ramp
  - Louise Ave Ramp Intersection
  - 41st St Ramp Intersections
  - Arterial Operations along Louise Ave and 41<sup>st</sup> St
- Local Desire for More Access to the Regional Routes
  (Interstate(s))



2025 Traffic Operations



### Purpose and Need – I-29/I-229



### Design Issues:

- Bridge Width for I-29 Over I-229
- Banking along Ramps
- Right Shoulder Width Ramps
- Off-ramp Lengths are Too Short
- Southbound I-29 to Northbound I-229 Left On-ramp

### Corridor Preservation

Footprint of Recommendations







### Screening Methodology







### **EA Alternatives Evaluation Criteria**



- Traffic
- Socioeconomics:
  - ✓ Land Use
  - ✓ Social and Demographic Setting
  - ✓ Housing
  - **✓** Economics
  - ✓ Employment and Labor
- Air Quality
- Noise
- Water Resources
  - ✓ Groundwater Hydrology
  - ✓ Surface Water Hydrology
  - ✓ Water Quality
- Vegetation and Wildlife
  - ✓ Vegetation
  - → Wildlife
  - → Threatened and endangered species
  - ✓ Wetlands

- Drainage and Flooding
- Cultural Resources
  - → Historic Architectural Properties
  - ✓ Archaeological Sites
- Recognized Environmental Conditions
- Visual and Aesthetic Quality
- Energy
- Geology and Seismicity
  - ✓ Geology
  - **✓** Seismicity
  - ✓ Solls
- Public Services and Utilities
  - ✓ Schools
  - → Hospitals/Care Facilities
  - ✓ Fire Protection
  - ✓ Law Enfo