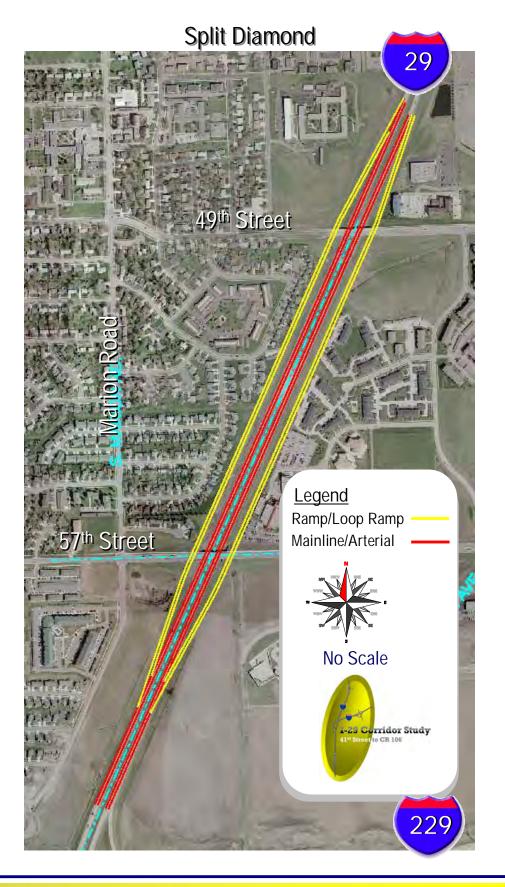

## March 30, 2006 Open House Meeting

|              |                          |           |            |  |  |  |  |  | , |  |
|--------------|--------------------------|-----------|------------|--|--|--|--|--|---|--|
| PHONE NUMBER | 0177-976                 | 335-4184  | 952-2504   |  |  |  |  |  |   |  |
| ZIP CODE     | 12025                    | 10115     |            |  |  |  |  |  |   |  |
| CITY, STATE  | Alreader S. Z            |           | Const      |  |  |  |  |  |   |  |
| ADDRESS      | outherstein Elect        | PORX 2012 | URS        |  |  |  |  |  |   |  |
| NAME         | Regar Smith Southerstown | São CANT  | Brus Cobis |  |  |  |  |  |   |  |