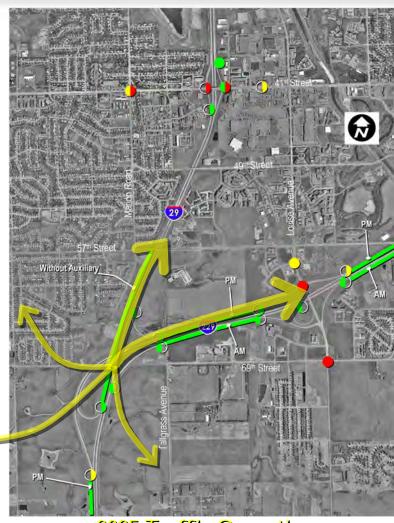

:
  - · Current OK
  - Future Operations (Arterials/Mainline)
- Corridor Preservation
  - Footprint of Recommendations





### Current and Future (2025) Traffic



Average Growth: 6%/Yr

Average by Corridor:

- I-90: 6.4%/Yr

- I-229: 6.5%/Yr

Benson Road: 4.2%/Yr
 West Side Mostly New
 Development

- Cliff Avenue: 5.1%/Yr







### Purpose and Need – I-29/I-229



- Existing Traffic Operations:
  - Louise Ave Ramp Intersection
  - 41<sup>st</sup> St Ramp Intersection
- Future Operations (2033):
  - I-229 Southbound to Louise Avenue Off-ramp
  - I-229 Southbound to I-29 Southbound Off-ramp
  - Louise Ave Ramp Intersection
  - 41st St Ramp Intersections
  - Arterial Operations along Louise Ave and 41<sup>st</sup> St
- Local Desire for More Access to the Regional Routes
  (Interstate(s))



2025 Traffic Operations



### Purpose and Need – I-29/I-229



### Design Issues:

- Bridge Width for I-29 Over I-229
- Banking along Ramps
- Right Shoulder Width Ramps
- Off-ramp Lengths are Too Short
- Southbound I-29 to Northbound I-229 Left On-ramp

### Corridor Preservation

Footprint of Recommendations







### Screening Methodology







### **EA Alternatives Evaluation Criteria**



- Traffic
- Socioeconomics:
  - ✓ Land Use
  - ✓ Social and Demographic Setting
  - ✓ Housing
  - **✓** Economics
  - ✓ Employment and Labor
- Air Quality
- Noise
- Water Resources
  - ✓ Groundwater Hydrology
  - ✓ Surface Water Hydrology
  - ✓ Water Quality
- Vegetation and Wildlife
  - ✓ Vegetation
  - → Wildlife
  - → Threatened and endangered species
  - ✓ Wetlands

- Drainage and Flooding
- C