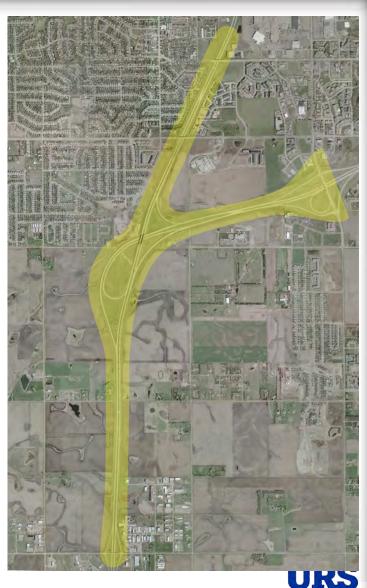

g Louise Ave and 41<sup>st</sup> St
- Local Desire for More Access to the Regional Routes

  (Interstate(s))



# Growth Locations - Dwelling Units/ Employment (1-29/1-229)







## Purpose and Need – I-29/I-229



### Design Issues:

- Bridge Width for I-29 Over229
- Banking along Ramps
- Right Shoulder Width Ramps
- Off-ramp Lengths are Too Short
- Southbound I-29 to Northbound I-229 Left On-ramp
- Corridor Preservation
  - Footprint of Recommendations







## Alternatives Reviewed/Screening



1-29/1-229

- Additional Access:
  - Across I-29 and I-229
  - New Interchanges
    - 57th Street (6)
    - 69th Street (24)
    - 85<sup>th</sup> Street (5)
- Improve I-29/I-229Interchange:
  - Increase Lanes
  - Bring into Consistency of Design Guidelines
  - Accommodate Additional Access





## Screening Methodology





### **EA Alternatives Evaluation Criteria**



- Traffic
- Socioeconomics:
  - ✓ Land Use
  - ✓ Social and Demographic Setting
  - ✓ Housing
  - **✓** Economics
  - ✓ Employment and Labor
- Air Quality
- Noise
- Water Resources
  - ✓ Groundwater Hydrology
  - ✓ Surface Water Hydrology
  - ✓ Water Quality
- Vegetation and Wildlife
  - ✓ Vegetation
  - ✓ Wildlife
  - → Threatened and endangered species
  - ✓ Wetlands

- Drainage and Flooding
- Cultural Resources
  - → Historic Architectural Properties
  - ✓ Archaeological Sites
- Recognized Environmental Conditions
- Visual and Aesthetic Quality
- Energy
- Geology and Seismicity
  - ✓ Geology
  - ✓ Seismicity
  - ✓ Solls
- Public Services and Utilities
  - ✓ Schools
  - → Hospitals/Care Facilities
  - ✓ Fire P