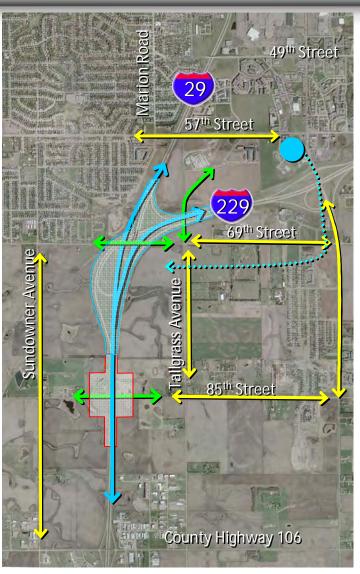

tions
- Next Steps



#### 1-29 Corridor Study Area



- - 41st Street to TeaInterchange (Highway 106)
- I-229:
  - Louise Avenue to I-29







#### Questions Answered through Corridor Study



- How Much Traffic Will Come from Proposed **Developments?**
- Can Existing Roads Handle the Traffic?
  - Focus on interstates
- If No, What Would Help?
- Benefits/Costs:

Adjacent Environment









## Comparison of Traffic



- Current Daily Trips:
  - -29,800
- 2033 (Build-Out) Dail
   Trips:
  - 261,000





# 2033 Traffic Operations





#### Range of Alternatives



- Arterial Capacity
   Improvements:
  - Upgrade Existing
  - New Routes
- Arterial Interstate Crossings
- Interstate Capacity
   Improvements
- New Interstate Access
- Upgrade/Modify Existing Interchange(s)
- Expand Transit







## Design Considerations



- Spacing Between Interchanges
- "Weaving" Traffic
- Lefthand vs. Righthand Entrance/Exit
- Ride Comfort:
  - Profile for mainline and ramps
- Cost:
  - Bridges relative to embankments/retaining walls









#### Rollercoaster Profile - Avoid











#### Design Considerations

- Spacing Between Interchang
- "Weaving" Traffic
- Lefthand vs. Righthand Entrance/Exit
- Ride Comfort:
  - Profile for mainline and ramp
- Cost:
  - Bridges relative to embankment retaining walls







#### FHWA – 8 Review Factors



- Interchanges and 1. Existing do not Provide the Access nor **Arterial Streets** Capacity Intended by the Proposal.
- 2. All Reasonable Non-new Interchange Alternatives have been Evaluated – Do not Address Need
- 3. No Significant Adverse Impact o