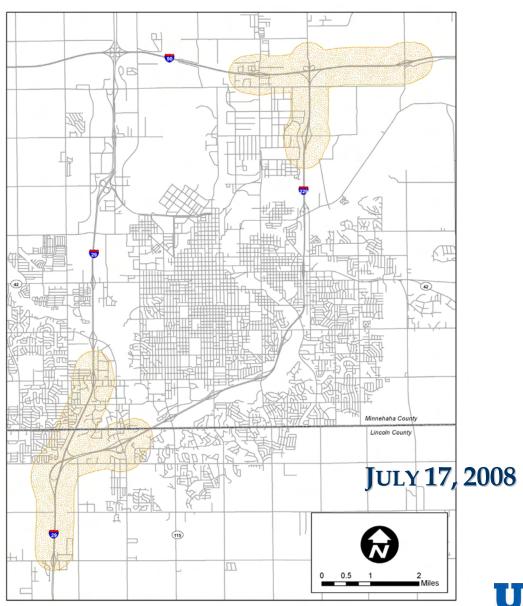

|               |

## I-90/I-229 INTERCHANGE MODIFICATION ENVIRONMENTAL ASSESSMENT AND I-29 CORRIDOR STUDY PUBLIC INFORMATION MEETING AND PUBLIC HEARING





URS

### NEWS RELEASE FOR PUBLIC INFORMATION MEETING AND PUBLIC HEARING







### **Department of Transportation**

Office of the Secretary

700 E. Broadway Ave Pierre, SD 57501 Phone: 605/773-3265 FAX: 605/773-3921

For Immediate Release: July 1, 2008

Contact: Steve Gramm, Data Analysis Engineer, (605) 773-6641

### Department of Transportation Seeks Public Input into I-29 Corridor Study

The South Dakota Department of Transportation in conjunction with the City of Sioux Falls will hold a public meeting on Thursday, July 17, 2008, to gather public input on the options developed by URS Corporation as part of the ongoing I-29 Corridor Study.

The study seeks to determine the future needs of the I-29 corridor from Exit 73 to Exit 77 in reaction to recent land development announcements