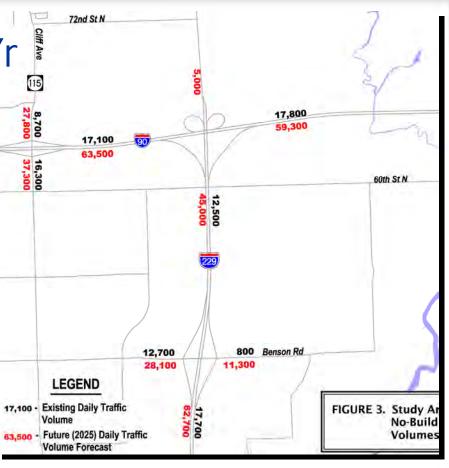

mat



- Open House from 6:00 PM
- Presentation Covers (20 Minutes):
  - Why
  - What
  - When?????
- Open House Until 7:30 PM
- Comments/Questions:
  - Form for Written Comments (Sign-in Table)
  - Staff from City/SDDOT and Consultant Can Answer Questions





### I-90/I-229 Issues-Purpose and Need



### Issues:

- Loop Ramps Low Speed
- Banking through Loops
- Ending of I-229
- "Weave" Between I-90 Loops
- Narrow Ramp Lanes
- On-ramp Taper Width
- Traffic Operations:
  - · Current OK
  - Future Operations (Arterials/Mainline)
- Corridor Preservation
  - Footprint of Recommendations





### Current and Future (2025) Traffic



Average Growth: 6%/Yr

Average by Corridor:

- I-90: 6.4%/Yr

- I-229: 6.5%/Yr

Benson Road: 4.2%/Yr
 West Side Mostly New
 Development

- Cliff Avenue: 5.1%/Yr







### Purpose and Need – I-29/I-229



- Existing Traffic Operations:
  - Louise Ave Ramp Intersection
  - 41<sup>st</sup> St Ramp Intersection
- Future Operations (2033):
  - I-229 Southbound to Louise Avenue Off-ramp
  - I-229 Southbound to I-29 Southbound Off-ramp
  - Louise Ave Ramp Intersection
  - 41st St Ramp Intersections
  - Arterial Operations along Louise Ave and 41<sup>st</sup> St
- Local Desire for More Access to the Regional Routes
  (Interstate(s))



2025 Traffic Operations



### Purpose and Need – I-29/I-229



### Design Issues:

- Bridge Width for I-29 Over I-229
- Banking along Ramps
- Right Shoulder Width Ramps
- Off-ramp Lengths are Too Short
- Southbound I-29 to Northbound I-229 Left On-ramp

### Corridor Preservation

Footprint of Recommendations







### Scr