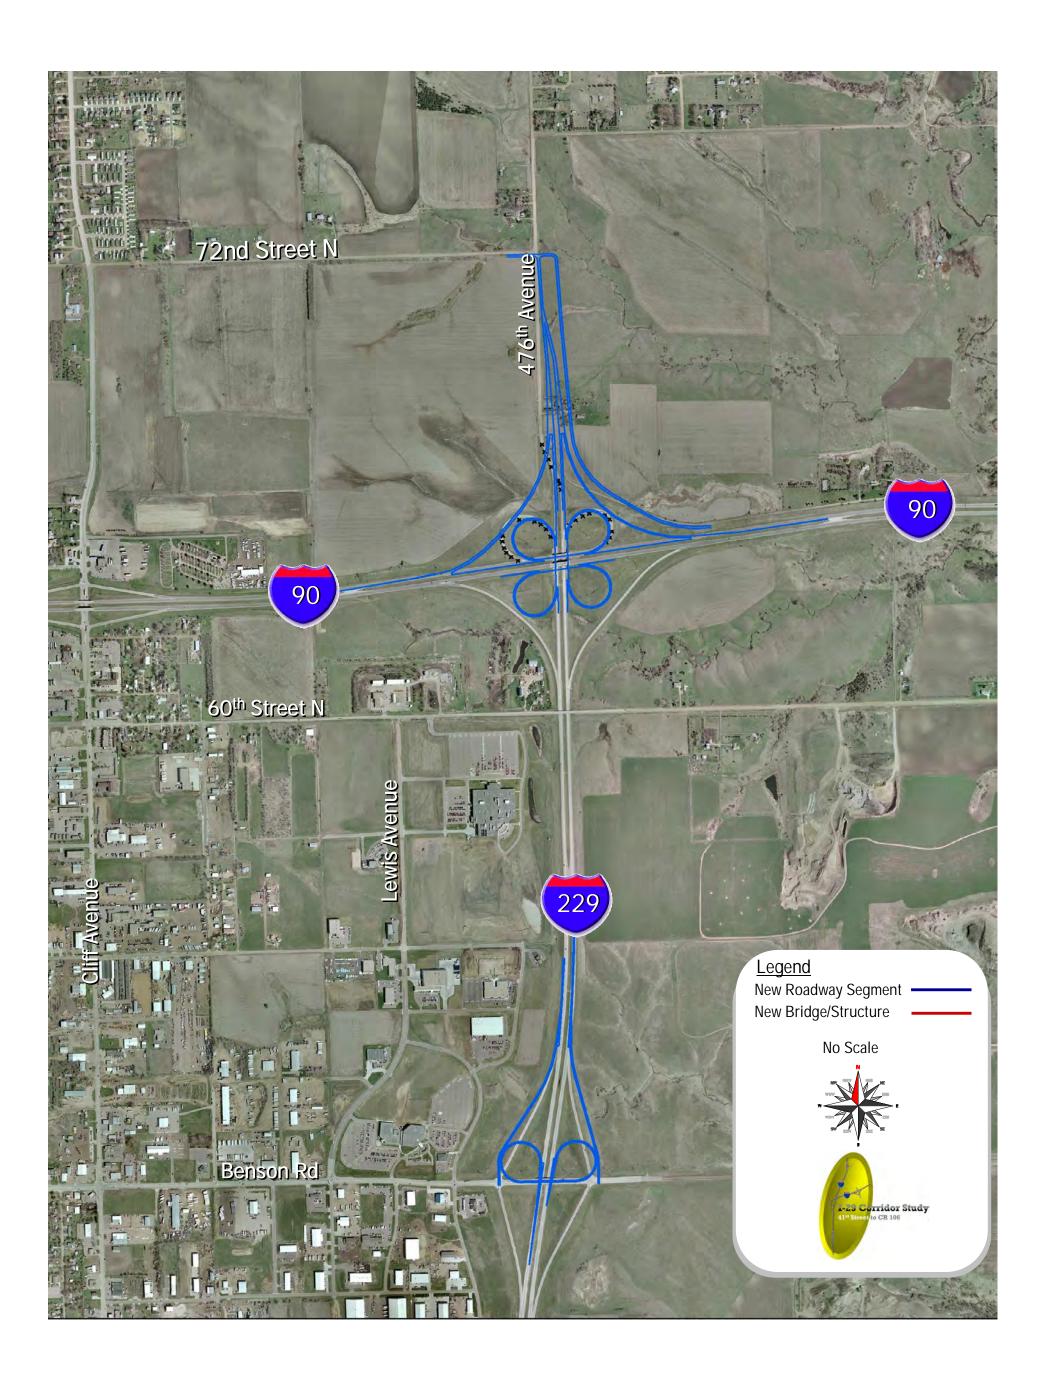

ugh August 1
- Summer-Fall 2008 Finalize I-90/I-229 EA:
- Continue I-29 Corridor Study:
  - Tallgrass-Solberg (Coordinate with I-29/I-229)
  - I-29/I-229 Options
  - I-29/69th Street Options
  - I-29/85<sup>th</sup> Street Options
- Winter 2008 I-29/I-229 Final Public Meeting







### Input/Information Opportunities



- Public Information Meeting: Today
- SDDOT Web Site: www.sddot.com/pe/projdev/planning\_ss\_i29.asp
- Email: Bill\_Troe@urscorp.com







### Questions? Please Contact:



Bill Troe - URS Corporation (402) 952-2522 Bill\_Troe@urscorp.com

Steve Gramm – SDDOT (605) 773-6641 steve.gramm@state.sd.us

Cary Cleland - SDDOT 367-5680 cary.cleland@state.sd.us SDDOT Project Web Site www.sddot.com/pe/projdev/planning\_ss\_i29.asp





### I-90/I-229 INTERCHANGE AREA DISPLAYS





























## I-29/57<sup>TH</sup> STREET INTERCHANGE AREA DISPLAYS





## I-29/57th Street Interchange Summary



- 6 Interchange Alternatives
- All Reviewed Relative to Same Criteria
- All Eliminated:
  - 2 Due to Adjacent Impacts
  - 4 Due to Poor 57th Street
     Operations
  - 1 Due to I-29 Operations
- Conclusions:
  - 57th Street Reasonable Idea 10-15 Years Ago
  - Not Today Too Many Impacts to Justify







#### Single Point Urban Interchange



Folded Diamond/Button Hook



Folded Diamond





Tight Diamond/Button Hook









## I-29/69<sup>TH</sup> STREET INTERCHANGE AREA DISPLAYS





























## I-29/I-229 SYSTEM INTERCHANGE AREA DISPLAYS











































## I-29/85<sup>TH</sup> STREET INTERCHANGE AREA DISPLAYS