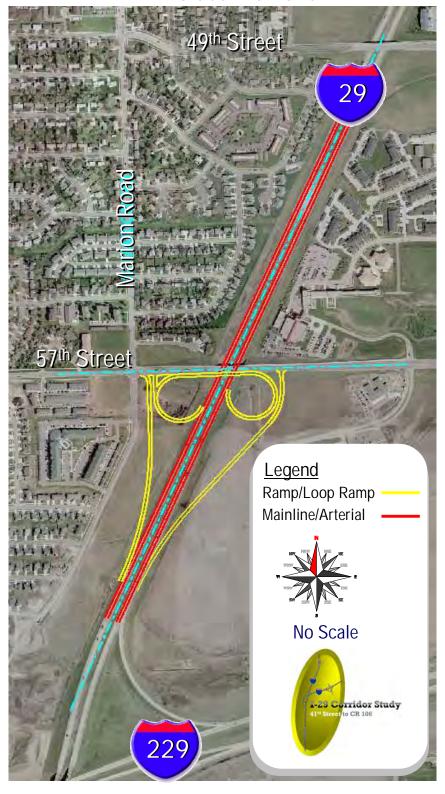

## March 30, 2006 Open House Meeting

|              |                          |           |            |  |  |  |  |  | , |  |
|--------------|--------------------------|-----------|------------|--|--|--|--|--|---|--|
| PHONE NUMBER | 0177-976                 | 335-4184  | 952-2504   |  |  |  |  |  |   |  |
| ZIP CODE     | 12025                    | 10115     |            |  |  |  |  |  |   |  |
| CITY, STATE  | Alreader S. Z            |           | Const      |  |  |  |  |  |   |  |
| ADDRESS      | outherstein Elect        | PORX 2012 | URS        |  |  |  |  |  |   |  |
| NAME         | Regar Smith Southerstown | São CANT  | Brus Cobis |  |  |  |  |  |   |  |