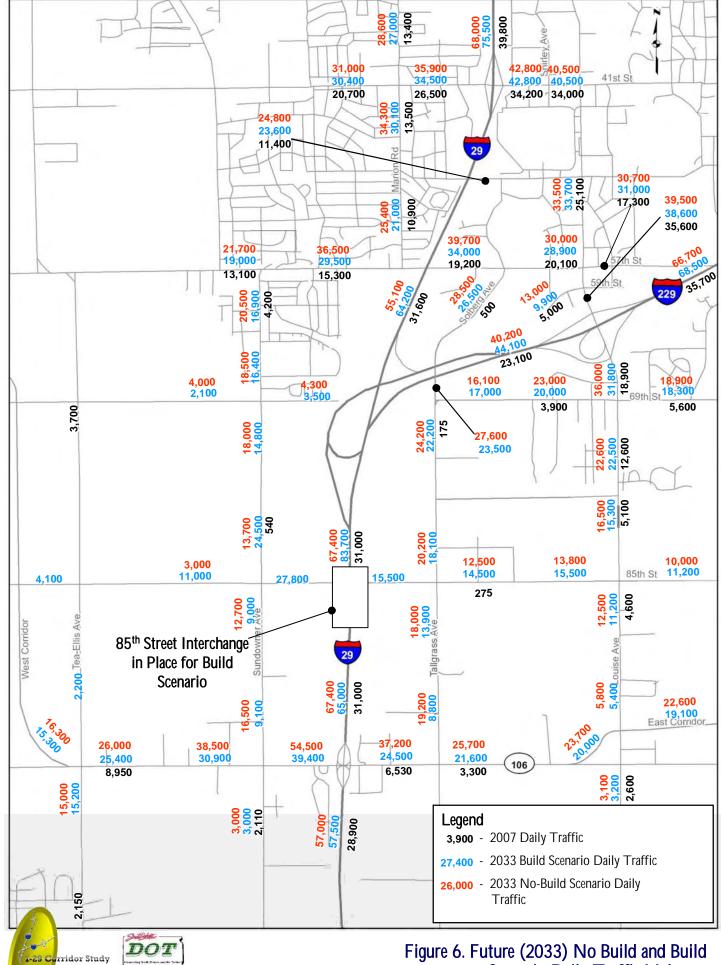

- Determine Alternatives to Address in IJR
- Finalize IJR (From Corridor Operations Report)
- FHWA Review (3-5 Months)
- Refine Costs
- Prepare/Submit EA







#### Input/Information Opportunities



- Public Information Meeting: Today
- SDDOT Web Site: www.sddot.com/pe/projdev/planning\_ss\_i29.asp
- E-Newsletters Access through SDDOT Website
- Email: Bill\_Troe@urscorp.com







#### Questions? Please Contact:



Bill Troe - URS Corporation (402) 952-2522 Bill\_Troe@urscorp.com

Steve Gramm – SDDOT (605) 773-6641 steve.gramm@state.sd.us

Cary Cleland - SDDOT 367-5680 cary.cleland@state.sd.us SDDOT Project Web Site www.sddot.com/pe/projdev/planning\_ss\_i29.asp

Thanks for Coming to the Meeting





# Wall Displays











DOT





DOT

















































Figure 6. Future (2033) No Build and Build Scenario Daily Traffic Volumes



Future (2033) Build Scenario with 69th Street Crossing Daily Traffic Forecasts



**Daily Traffic Forecasts** 



Figure 13. No-Build Scenario Mainline Traffic **Operations Summary** 



Figure 14. No-Build Scenario Intersection Traffic Operations Summary



Figure #. 2033 With 69th Street and 85th Street Crossings and Interstate Auxiliary Lanes



Figure 27. Alternatives 6A through 6C Intersection Traffic Operations Summary



Build I-29/85<sup>th</sup> Street Interchange and Aux. Lanes on Interstate Mainline Traffic Operations







Build I-29/85th St Interchange, 69th St Crossing, Aux. Lanes on Interstate, Braid Ramps Operations







Figure ##. Alternative 14 with Southbound Slip Ramp to 85<sup>th</sup> St