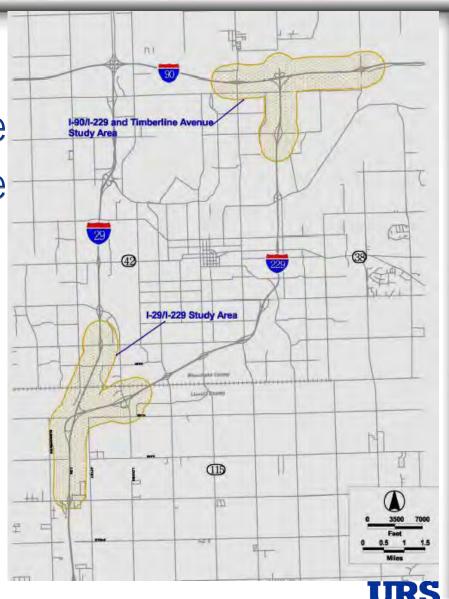

n Hook









## I-29/69<sup>TH</sup> STREET INTERCHANGE AREA DISPLAYS





























## I-29/I-229 SYSTEM INTERCHANGE AREA DISPLAYS











































## I-29/85<sup>TH</sup> STREET INTERCHANGE AREA DISPLAYS



































#### OVERVIEW PRESENTATION SLIDES







# Public Meeting Presentation Sioux Falls Interstate Access Evaluation

I-29/I-229 and I-90/I-229



July 17, 2008







- Purpose of the Meeting:
  - Projects Covered
  - Format
  - Comment Forms
  - Questions
- Projects Purpose and Need
- Alternatives Development/Screening
- I-90/I-229 Recommendations (Preliminary)
- Next Steps
  - I-29 Corridor Study
  - I-90 EA Finalization



# Interstate Access Study Locations



- I-29/I-229 Interchange
- I-90/I-229 Interchange





# Meeting Format



- Open House from 6:00 PM
- Presentation (20 Minutes)
  - Why
  - What
  - When?????
- Open House Until 7:30 PM
- Comments/Questions:
  - Form for Written Comments
  - Staff from City/SDDOT and Consultant





# I-90/I-229 Issues-Purpose and Need



#### Issues:

- Loop Ramps Low Speed
- Banking through Loops
- Ending of I-229
- "Weave" Between I-90 Loops
- Narrow Ramp Lanes
- On-ramp Taper Width
- Traffic Operations:
  - · Current OK
  - Future Operations (Arterials/Mainline)
- Corridor Preservation
  - Footprint of Recommendations





# Growth Locations - Dwelling Units/Employment (I-90/I-229)







## Current and Future (2025) Traffic



- Average Growth:
  - 6%/Yr
- Average by Corridor:
  - I-90: 6.4%/Yr
  - I-229: 6.5%/Yr
  - Benson Road:4.2%/Yr

West Side Mo