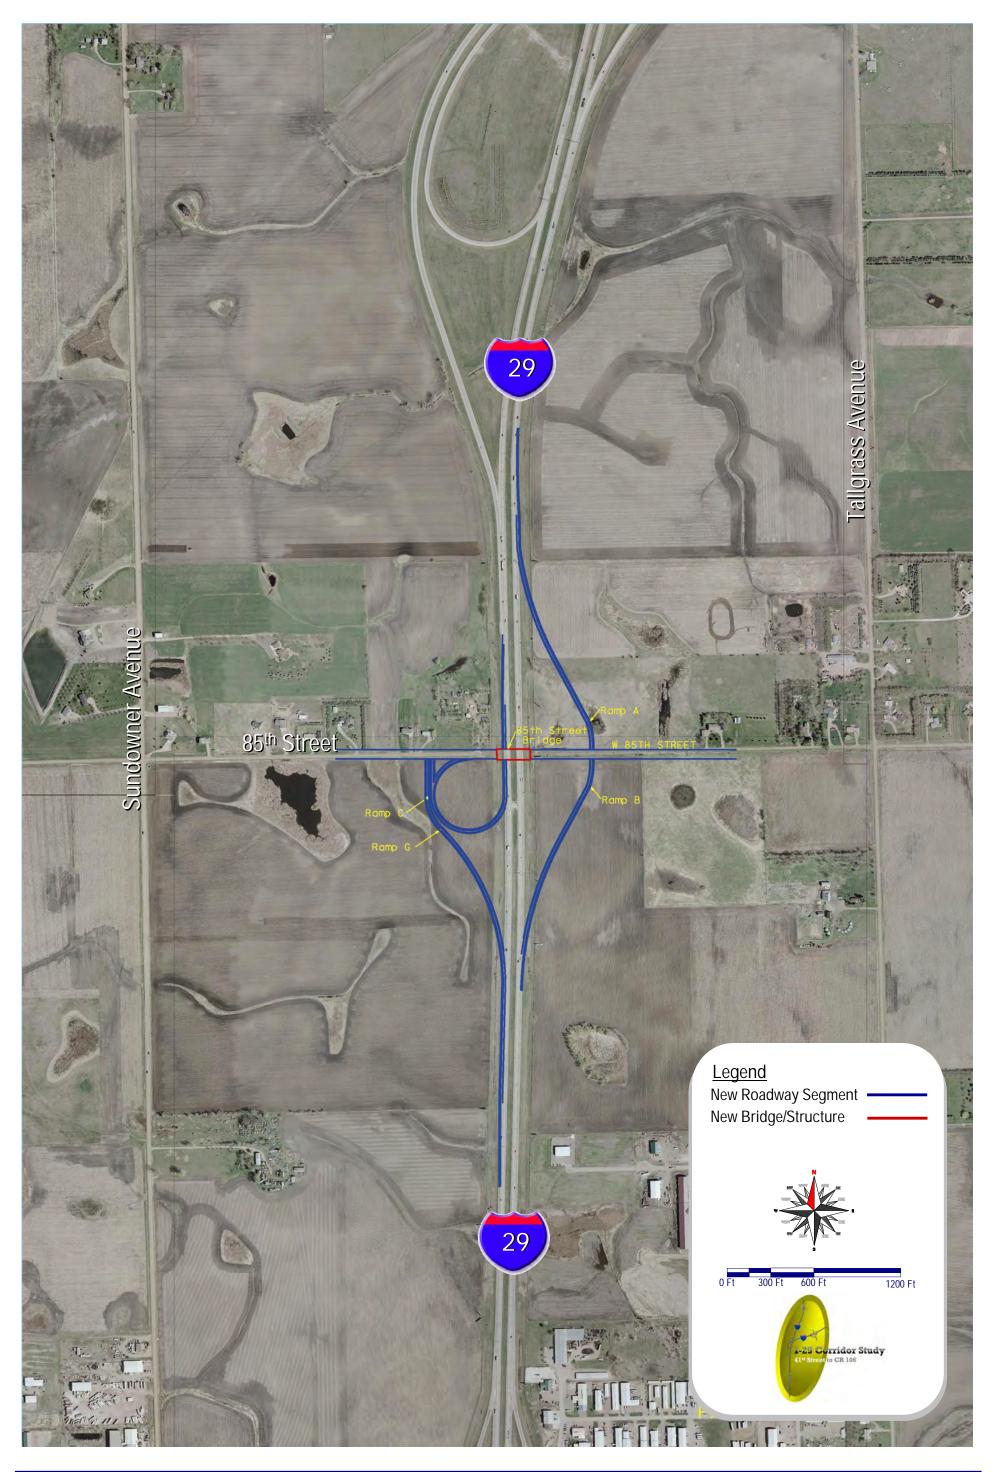

## I-29/57<sup>TH</sup> STREET INTERCHANGE AREA DISPLAYS





## I-29/57th Street Interchange Summary



- 6 Interchange Alternatives
- All Reviewed Relative to Same Criteria
- All Eliminated:
  - 2 Due to Adjacent Impacts
  - 4 Due to Poor 57th Street
     Operations
  - 1 Due to I-29 Operations
- Conclusions:
  - 57th Street Reasonable Idea 10-15 Years Ago
  - Not Today Too Many Impacts to Justify







#### Single Point Urban Interchange



Folded Diamond/Button Hook



Folded Diamond





Tight Diamond/Button Hook









## I-29/69<sup>TH</sup> STREET INTERCHANGE AREA DISPLAYS





























## I-29/I-229 SYSTEM INTERCHANGE AREA DISPLAYS











































## I-29/85<sup>TH</sup> STREET INTERCHANGE AREA DISPLAYS



































#### OVERVIEW PRESENTATION SLIDES







# Public Meeting Presentation Sioux Falls Interstate Access Evaluation

I-29/I-229 and I-90/I-229



July 17, 2008







- Purpose of the Meeting:
  - Projects Covered
  - Format
  - Comment Forms
  - Questions
- Projects Purpose and Need
- Alternatives Development/Screening
- I-90/I-229 Recommendations (Preliminary)
- Next Steps
  - I-29 Corridor Study
  - I-90 EA Finalization



# Interstate Access Study Locations



- I-29/I-229 Interchange
- I-90/I-229 Interchange





# Meeting Format



- Open House from 6:00 PM
- Presentation (20 Minutes)
  - Why
  - What
  - When?????
- Open House Until 7:30 PM
- Comments/Questions:
  - Form for Written Comments
  - Staff from City/SDDOT and Consultant





# I-90/I-229 Issues-Purpose and Need



##