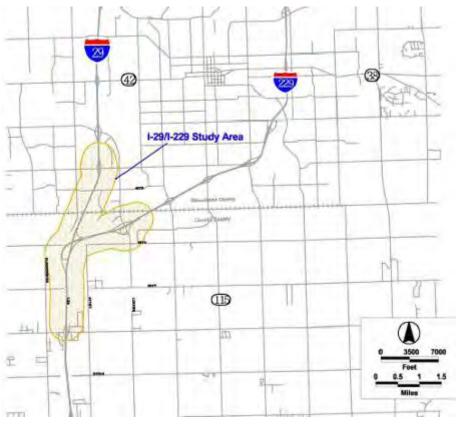

40     |
| Check Mos            |                              | 376-6722     |
| Som Wolf             |                              | 350-520g     |
| Jam Shuus            | Lincola Countx               | 366-2877     |
| JEN Brown            | Stockwell ENG. SF.SD         | 338-6664     |
|                      |                              |              |
|                      |                              |              |
|                      |                              |              |
|                      |                              |              |
|                      |                              |              |
|                      |                              |              |

## Overview Presentation



## Public Meeting Presentation I-29 Corridor Study



February 26, 2009





## Meeting Format



- Open House from 6:30 PM
- Presentation (20 Minutes)
- Open House Until 8:00 PM
- Comments/Questions:
  - Form for Written Comments
  - Staff from City/SDDOT and Consultant







- Welcome/Purpose of the Meeting:
  - Update on I-29 Corridor Study
  - Format
  - Take Comments
- Future Traffic Conditions
- Alternatives Screening
- Questions
- Next Steps



#### 1-29 Corridor Study Area



- - 41st Street to TeaInterchange (Highway 106)
- I-229:
  - Louise Avenue to I-29







#### Questions Answered through Corridor Study



- How Much Traffic Will Come from Proposed **Developments?**
- Can Existing Roads Handle the Traffic?
  - Focus on interstates
- If No, What Would Help?
- Benefits/Costs:

Adjacent Environment









## Comparison of Tra